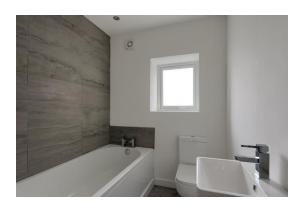

#### **BATHROOM**

A newly installed modern bathroom, briefly comprising, large panelled bath with chrome mixer tap and thermostatic shower with oversized rainfall head, white vanity unit housing the ceramic wash hand basin with chrome mixer tap, pedestal sink with chrome mixer tap, low level WC, porcelain wall tiles, radiator, and brushed chrome ceiling spotlights.