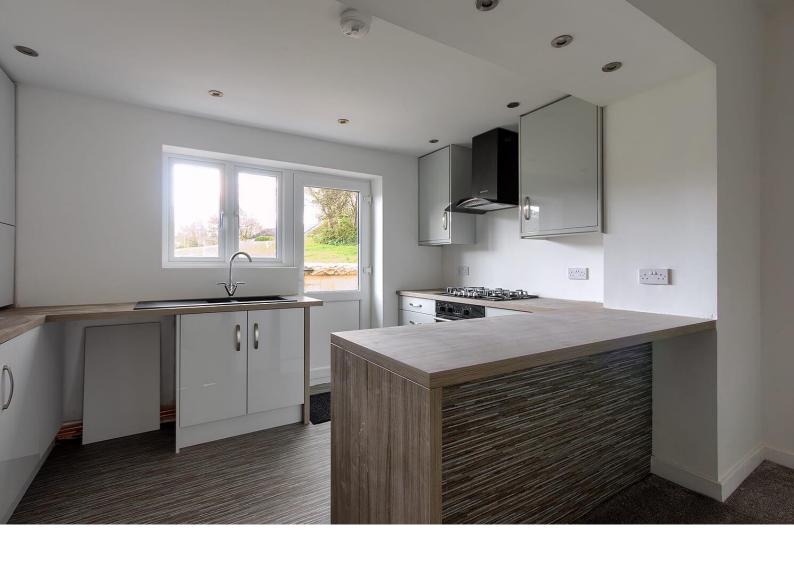

KITCHEN/DINING ROOM

An open plan kitchen/dining room with UPVC double glazed window overlooking the rear of the property.

The kitchen area, briefly comprises, newly installed kitchen with a range of grey gloss base and wall mounted units and breakfast bar with complementary laminate work surfaces, sink with drainer and chrome mixer tap, Hotpoint electric oven and grill, Russell Hobs five ring gas hob and overhead extractor, space and plumbing for washing machine, space for a free-standing fridge freezer, vinyl flooring, brushed chrome ceiling spotlights. The properties Baxi combination boiler is neatly housed in one of the wall mounted units.