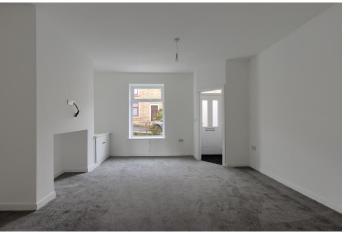

#### LOUNGE

The spacious lounge with UPVC double glazed window to the front of the property, briefly comprising, recessed alcove to chimney breast, built in storage cupboard, radiator, carpeted flooring, and ceiling light point. The lounge allows open access into the kitchen/dining room.