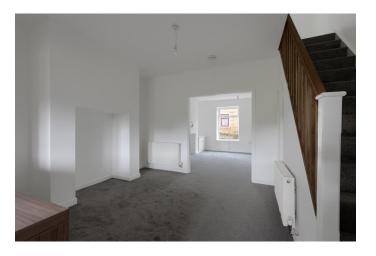

#### LOUNGE

The spacious lounge with UPVC double glazed window to the front of the property, briefly comprising, recessed alcove to chimney breast, built in storage cupboard, radiator, carpeted flooring, and ceiling light point. The lounge allows open access into the kitchen/dining room.

The dining area, briefly comprises, Oak balustrade first floor staircase, recessed alcove to chimney breast, understairs storage cupboard, two radiators, carpeted flooring, and ceiling light point.