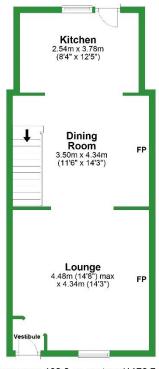

# Ground Floor Approx. 45.0 sq. metres (484.9 sq. feet)

Total area: approx. 109.3 sq. metres (1176.7 sq. feet)

For illustritive purposes only. Not to scale. All sizes are approximate.

Plan produced using PlanUp.