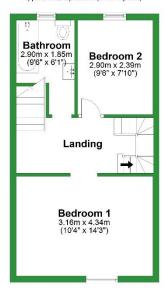

ht point.

#### **BATHROOM**

A newly installed modern bathroom, briefly comprising, large panelled bath with chrome mixer tap and thermostatic shower with oversized rainfall head, white vanity unit housing the ceramic wash hand basin with chrome mixer tap, pedestal sink with chrome mixer tap, low level WC, porcelain wall tiles, radiator, and brushed chrome ceiling spotlights.

#### **EXTERNAL**

To the front of property there is an attractive forecourt garden and an enclosed yard to the rear of the property.











# Ground Floor Approx. 45.0 sq. metres (484.9 sq. feet)



Total area: approx. 109.3 sq. metres (1176.7 sq. feet)

For illustritive purposes only. Not to scale. All sizes are approximate.

Plan produced using PlanUp.

# First Floor Approx. 35.2 sq. metres (379.1 sq. feet)



### Second Floor







#### **VIEWINGS**

All viewings must be made through Pendle Hill Properties. Call 01282 772048 to arrange an appointment, alternatively call into our office.

#### **OFFERS**

If you would like to make an offer on this or any of our properties, please contact the office on 01282 772048. Proof of funds will be

required before any offer can be accepted.

IMPORTANT: we would like to inform prospective purchasers that these sales particulars have been prepared as a general guide only. A detailed survey has not been carried out, nor the services, appliances and fittings tested. Room sizes should not be relied upon for furnishing purposes and are approximate. If floor plans are included, they are for guidance only and illustration purposes only and may not be to scale.