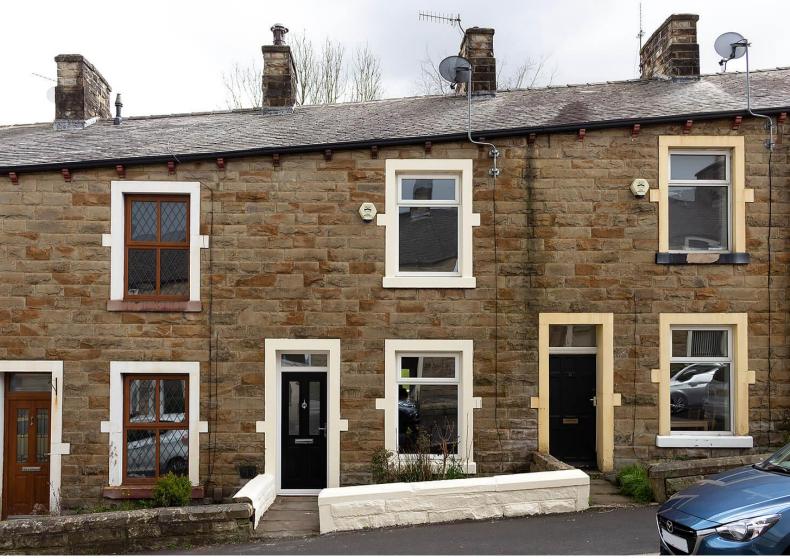

# 9 Wheat Street, Padiham

A newly refurbished, immaculately presented traditional two-bedroom plus attic room mid terrace property, conveniently located in a popular area of Padiham, within easy reach to local amenities and major transport links.

Externally the property has a forecourt garden to the front and an enclosed rear yard.

#### **ENTRANCE**

A composite entrance door opens into the entrance vestibule, allowing access into the lounge.

#### **EXTERNAL**

To the front of property there is an attractive forecourt garden and an enclosed yard to the rear of the property.