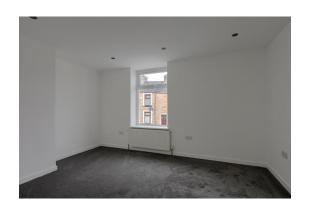

#### **BEDROOM TWO**

A single bedroom with UPVC double glazed window overlooking the rear of the property, briefly comprising, carpeted flooring, radiator, and ceiling light point.