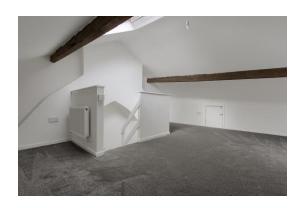

#### **ATTIC ROOM**

A spacious attic room with UPVC Velux roof window, briefly comprising, two eaves storage cupboards, carpeted flooring, radiator, and ceiling light point.