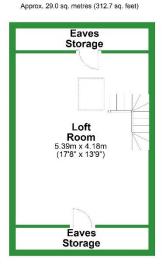

#### **ATTIC ROOM**

A spacious attic room with UPVC Velux roof window, briefly comprising, two eaves storage cupboards, carpeted flooring, radiator, and ceiling light point.

# Ground Floor Approx. 45.0 sq. metres (484.9 sq. feet)

Total area: approx. 109.3 sq. metres (1176.7 sq. feet)

For illustritive purposes only. Not to scale. All sizes are approximate.

Plan produced using PlanUp.

### Second Floor