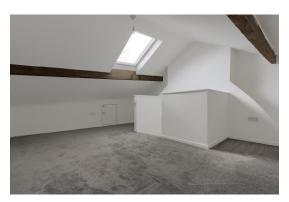

#### **ATTIC ROOM**

A spacious attic room with UPVC Velux roof window, briefly comprising, two eaves storage cupboards, carpeted flooring, radiator, and ceiling light point.