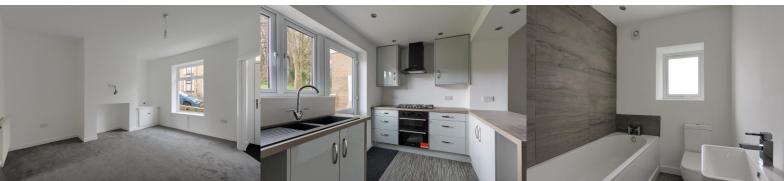

#### LOUNGE

The spacious lounge with UPVC double glazed window to the front of the property, briefly comprising, recessed alcove to chimney breast, built in storage cupboard, radiator, carpeted flooring, and ceiling light point. The lounge allows open access into the kitchen/dining room.

KITCHEN/DINING ROOM

An open plan kitchen/dining room with UPVC double glazed window overlooking the rear of the property.

The kitchen area, briefly comprises, newly installed kitchen with a range of grey gloss base and wall mounted units and breakfast bar with complementary laminate work surfaces, sink with drainer and chrome mixer tap, Hotpoint electric oven and grill, Russell Hobs five ring gas hob and overhead extractor, space and plumbing for washing machine, space for a free-standing fridge freezer, vinyl flooring, brushed chrome ceiling spotlights. The properties Baxi combination boiler is neatly housed in one of the wall mounted units.

#### **BATHROOM**

A newly installed modern bathroom, briefly comprising, large panelled bath with chrome mixer tap and thermostatic shower with oversized rainfall head, white vanity unit housing the ceramic wash hand basin with chrome mixer tap, pedestal sink with chrome mixer tap, low level WC, porcelain wall tiles, radiator, and brushed chrome ceiling spotlights.