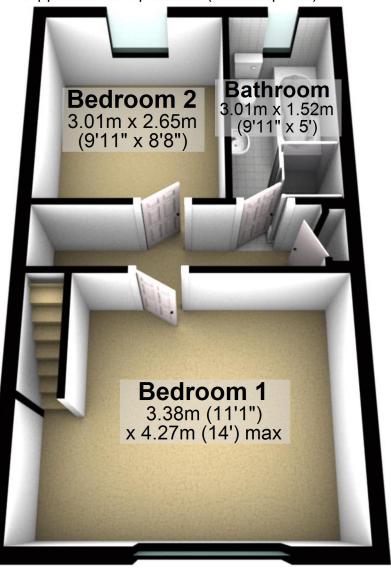

# **Second Floor**

Approx. 18.2 sq. metres (195.7 sq. feet)

## **Second Floor**

Approx. 18.2 sq. metres (195.7 sq. feet)