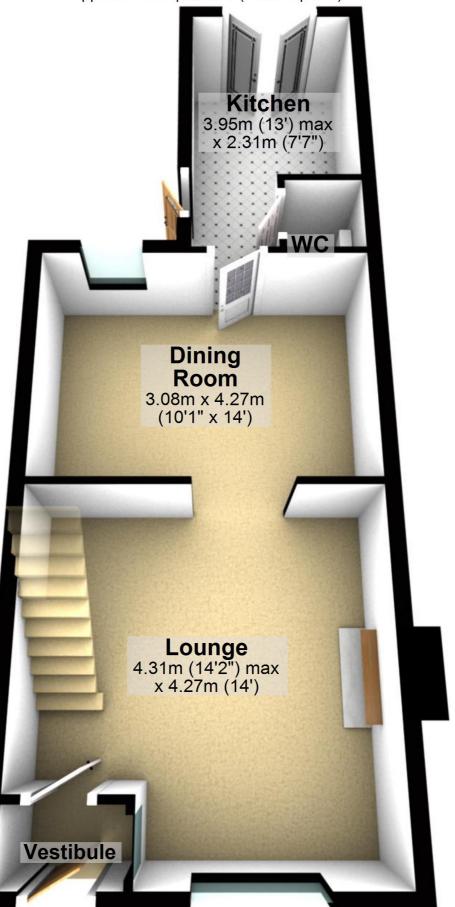

## **Ground Floor**

Approx. 41.3 sq. metres (445.0 sq. feet)

Total area: approx. 91.5 sq. metres (984.9 sq. feet)

For illustritive purposes only. Not to scale. All sizes are approximate. Plan produced using PlanUp.

#### **Ground Floor**

Approx. 41.3 sq. metres (445.0 sq. feet)

Total area: approx. 91.5 sq. metres (984.9 sq. feet)

For illustritive purposes only. Not to scale. All sizes are approximate.

Plan produced using PlanUp.