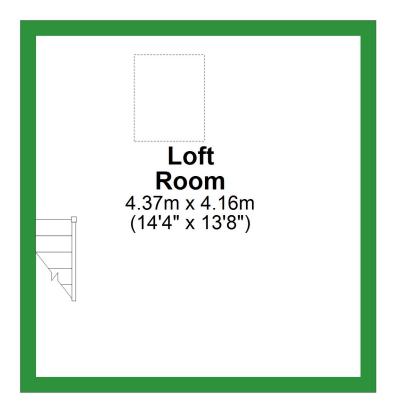

# **Second Floor**

Approx. 18.2 sq. metres (195.7 sq. feet)

## **Second Floor**

Approx. 18.2 sq. metres (195.7 sq. feet)