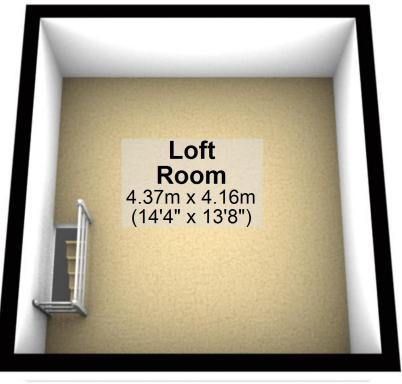

# **Second Floor**

Approx. 18.2 sq. metres (195.7 sq. feet)

## **Second Floor**

Approx. 18.2 sq. metres (195.7 sq. feet)