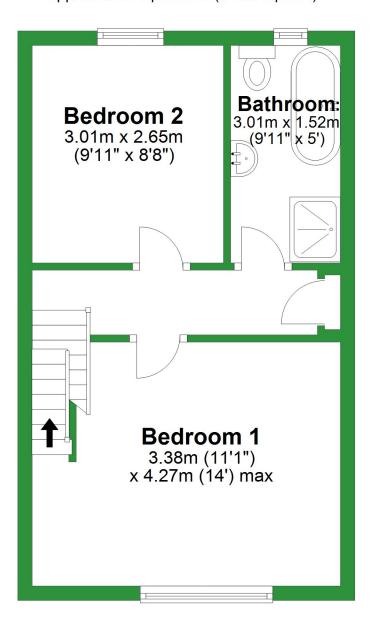

**First Floor** 

Approx. 32.0 sq. metres (344.3 sq. feet)

## **First Floor**

Approx. 32.0 sq. metres (344.3 sq. feet)