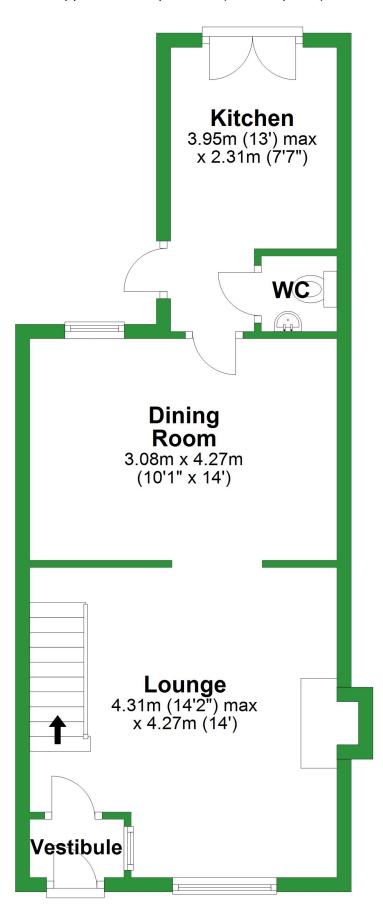

## **Ground Floor**

Approx. 41.3 sq. metres (445.0 sq. feet)

Total area: approx. 91.5 sq. metres (984.9 sq. feet)

For illustritive purposes only. Not to scale. All sizes are approximate. Plan produced using PlanUp.

#### **Ground Floor**

Approx. 41.3 sq. metres (445.0 sq. feet)

Total area: approx. 91.5 sq. metres (984.9 sq. feet)

For illustritive purposes only. Not to scale. All sizes are approximate.

Plan produced using PlanUp.