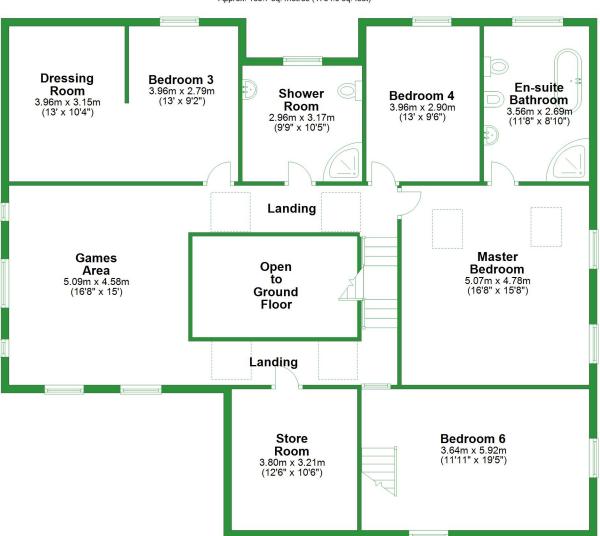

## Ground Floor Approx. 227.0 sq. metres (2443.6 sq. feet)

Total area: approx. 392.8 sq. metres (4227.7 sq. feet)

First Floor
Approx. 165.7 sq. metres (1784.0 sq. feet)

## **First Floor** Approx. 165.7 sq. metres (1784.0 sq. feet) Dressing **Bedroom 3 En-suite** 3.96m x 2.79m (13' x 9'2") Shower Room **Bedroom 4 Bathroom** 3.96m x 3.15m (13' x 10'4") Room 3.96m x 2.90m (13' x 9'6") 3.56m x 2.69m (11'8" x 8'10") 2.96m x 3.17m (9'9" x 10'5") Landing Games Master Open **Bedroom** Area to 5.09m x 4.58m (16'8" x 15') 5.07m x 4.78m (16'8" x 15'8") Ground Floor Landing **Bedroom 6** Store 3.64m x 5.92m (11'11" x 19'5") Room 3.80m x 3.21m (12'6" x 10'6")