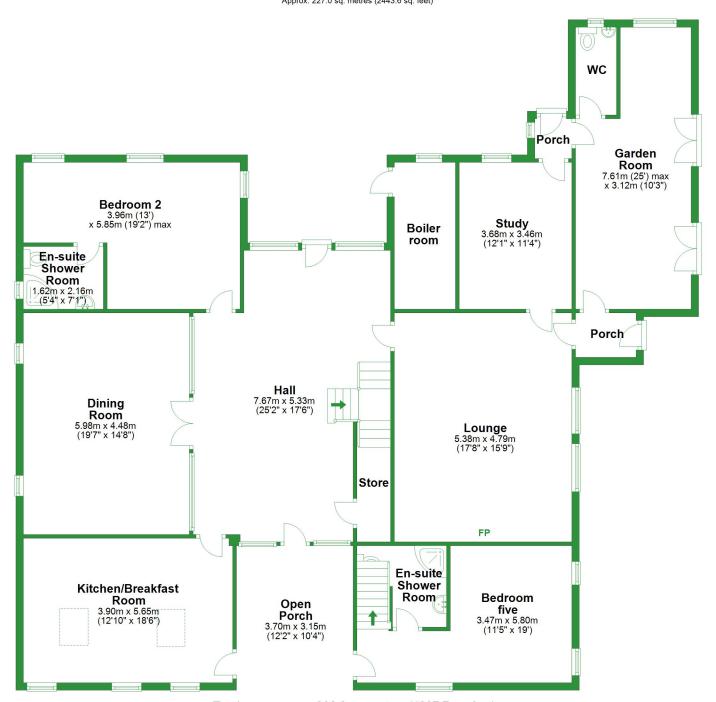

## Ground Floor Approx. 227.0 sq. metres (2443.6 sq. feet)

Total area: approx. 392.8 sq. metres (4227.7 sq. feet)

First Floor
Approx. 165.7 sq. metres (1784.0 sq. feet)

## **Ground Floor** Approx. 227.0 sq. metres (2443.6 sq. feet) Porch Garden Room 7.61m (25') max x 3.12m (10'3") **Bedroom 2** 3.96m (13') x 5.85m (19'2") max **Study** 3.68m x 3.46m (12'1" x 11'4") Boiler room En-suite Shower Room .62m x 2.16m (5'4" x 7'1") Porch Hall 7.67m x 5.33m (25'2" x 17'6") Dining Room 5.98m x 4.48m (19'7" x 14'8") Lounge 5.38m x 4.79m (17'8" x 15'9") Store **En-suite** Shower Kitchen/Breakfast Room **Bedroom** Room Open **five** 3.47m x 5.80m (11'5" x 19') 3.90m x 5.65m Porch (12'10" x 18'6") 3.70m x 3.15m (12'2" x 10'4")