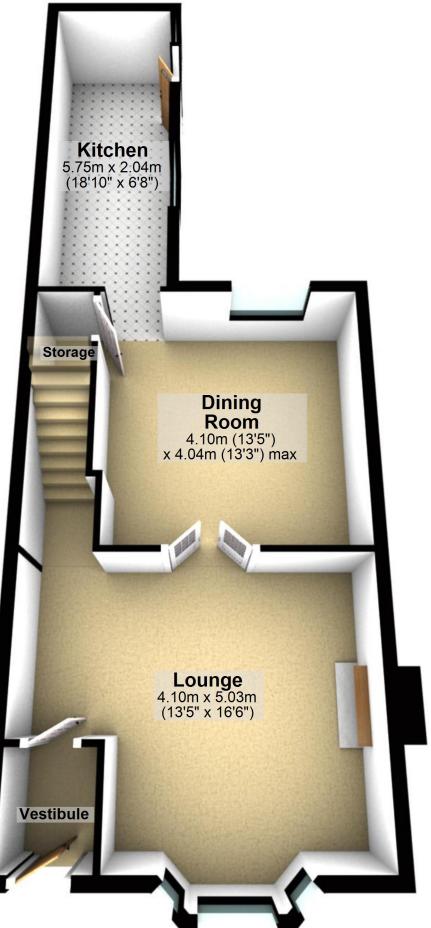

#### **Ground Floor**

Approx. 54.0 sq. metres (581.0 sq. feet)

Total area: approx. 118.7 sq. metres (1277.3 sq. feet)

For illustritive purposes only. Not to scale. All sizes are approximate.

Plan produced using PlanUp.