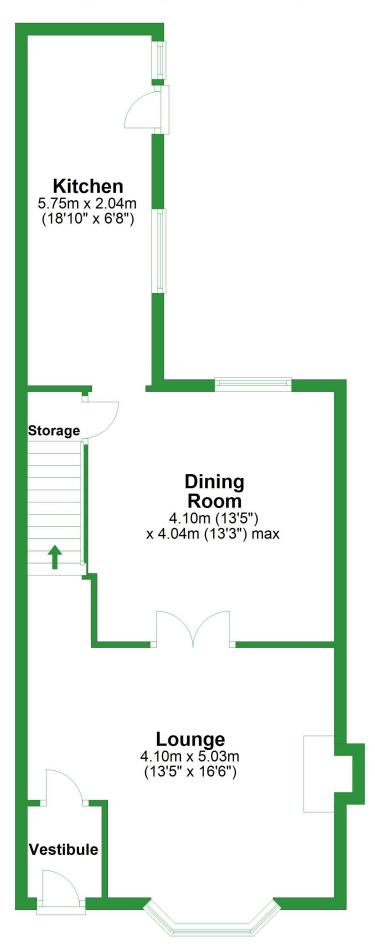

#### **Ground Floor**

Approx. 54.0 sq. metres (581.0 sq. feet)

Total area: approx. 118.7 sq. metres (1277.3 sq. feet)

For illustritive purposes only. Not to scale. All sizes are approximate.

Plan produced using PlanUp.