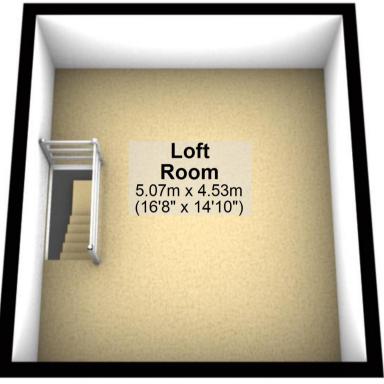

# **Second Floor**

Approx. 22.9 sq. metres (246.9 sq. feet)

## **Second Floor**

Approx. 22.9 sq. metres (246.9 sq. feet)