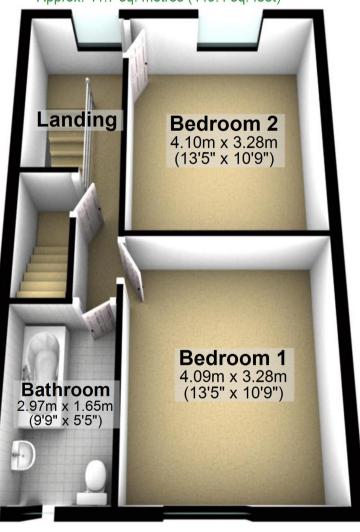

First Floor
Approx. 41.7 sq. metres (449.4 sq. feet)

Landing **Bedroom 2** 4.10m x 3.28m (13'5" x 10'9") **Bedroom 1** 4.09m x 3.28m (13'5" x 10'9") **Bathroom** 2.97m x 1.65m (9'9" x 5'5")

### **First Floor**

Approx. 41.7 sq. metres (449.4 sq. feet)