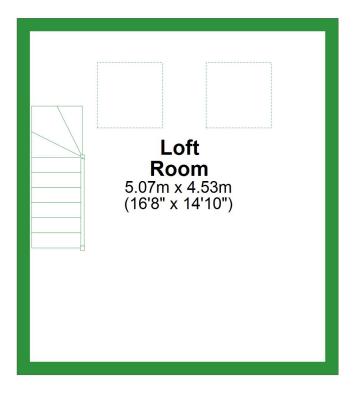

# **Second Floor**

Approx. 22.9 sq. metres (246.9 sq. feet)

## **Second Floor**

Approx. 22.9 sq. metres (246.9 sq. feet)