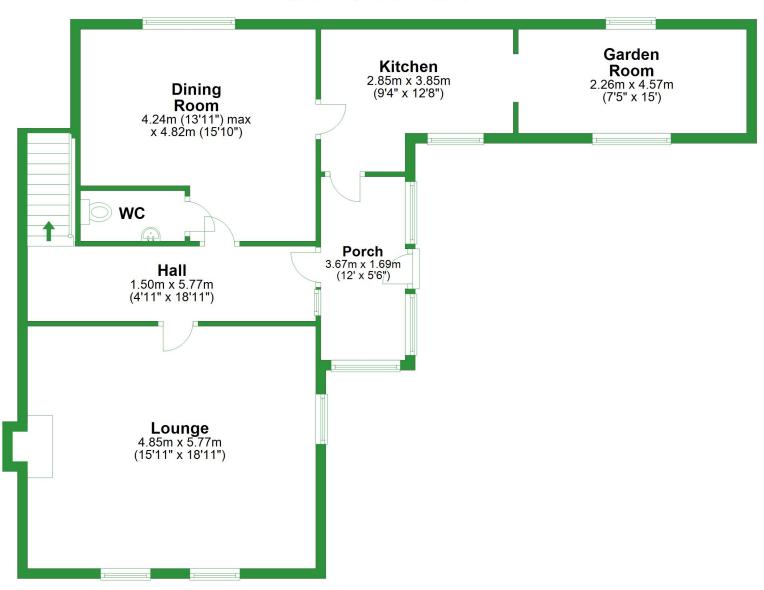

## **Ground Floor**

Approx. 86.0 sq. metres (925.6 sq. feet)

Total area: approx. 147.9 sq. metres (1591.8 sq. feet)

For illustritive purposes only. Not to scale. All sizes are approximate. Plan produced using PlanUp.

## **Ground Floor** Approx. 86.0 sq. metres (925.6 sq. feet) Garden **Kitchen** Room **Dining** 2.85m x 3.85m 2.26m x 4.57m (9'4" x 12'8") Room 4.24m (13'11") max x 4.82m (15'10") (7'5" x 15') Porch 3.67m x 1.69m Hall (12' x 5'6") 1.50m x 5.77m (4'11" x 18'11") **Lounge** 4.85m x 5.77m (15'11" x 18'11")