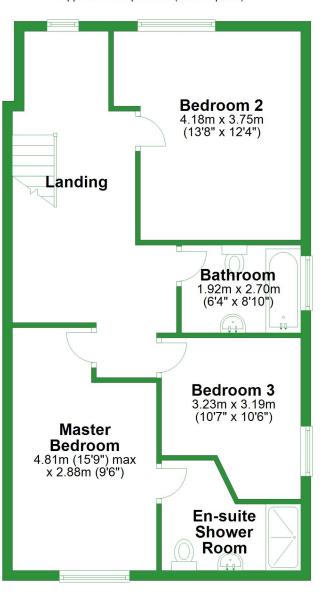

## **Ground Floor**

Approx. 86.0 sq. metres (925.6 sq. feet)



Total area: approx. 147.9 sq. metres (1591.8 sq. feet)

For illustritive purposes only. Not to scale. All sizes are approximate. Plan produced using PlanUp.

## **First Floor**

Approx. 61.9 sq. metres (666.1 sq. feet)



## **Ground Floor** Approx. 86.0 sq. metres (925.6 sq. feet) Garden **Kitchen** Room **Dining** 2.85m x 3.85m 2.26m x 4.57m (9'4" x 12'8") Room 4.24m (13'11") max x 4.82m (15'10") (7'5" x 15') Porch 3.67m x 1.69m Hall (12' x 5'6") 1.50m x 5.77m (4'11" x 18'11") **Lounge** 4.85m x 5.77m (15'11" x 18'11")

Total area: approx. 147.9 sq. metres (1591.8 sq. feet)

For illustritive purposes only. Not to scale. All sizes are approximate. Plan produced using PlanUp.

## **First Floor**

Approx. 61.9 sq. metres (666.1 sq. feet)