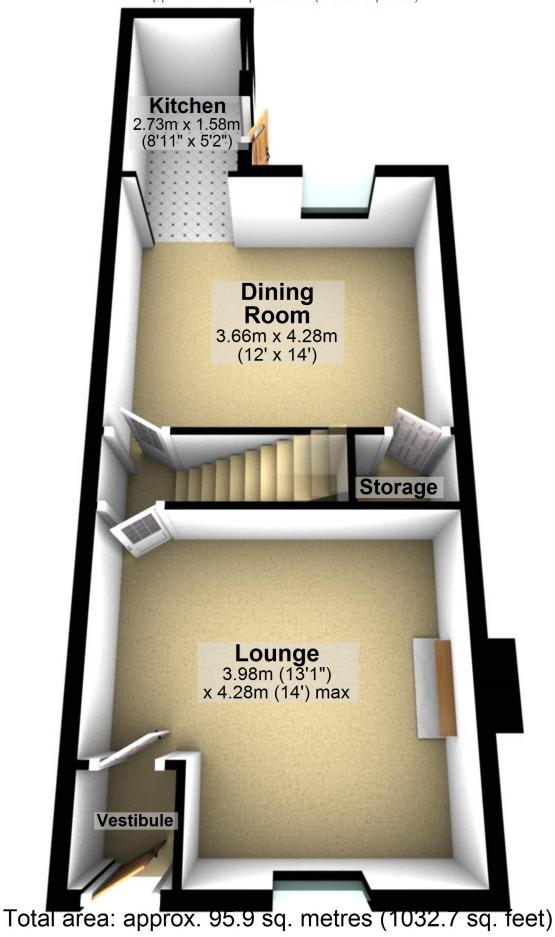

# **Ground Floor**

Approx. 41.6 sq. metres (447.9 sq. feet)

Total area: approx. 95.9 sq. metres (1032.7 sq. feet)

For illustritive purposes only. Not to scale. All sizes are approximate. Plan produced using PlanUp.

#### Ground Floor Approx. 41.6 sq. metres (447.9 sq. feet)

For illustritive purposes only. Not to scale. All sizes are approximate. Plan produced using PlanUp.