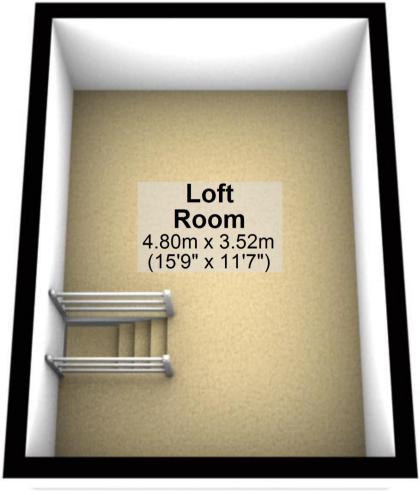

# **Second Floor**

Approx. 16.9 sq. metres (181.9 sq. feet)

## Second Floor Approx. 16.9 sq. metres (181.9 sq. feet)