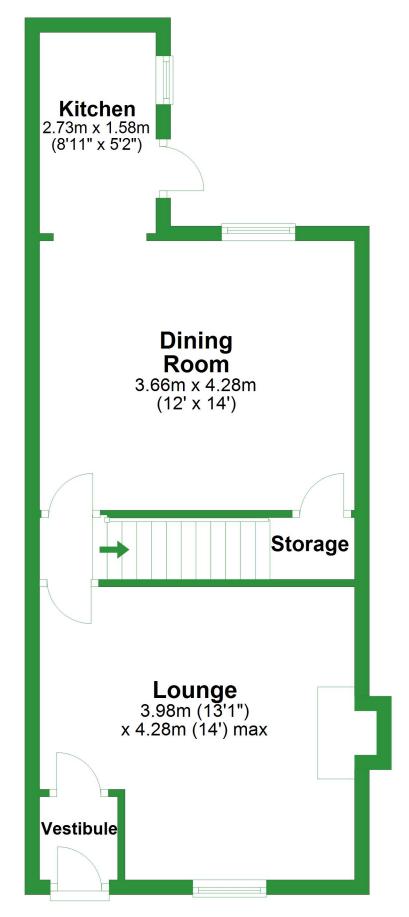

# **Ground Floor**

Approx. 41.6 sq. metres (447.9 sq. feet)

Total area: approx. 95.9 sq. metres (1032.7 sq. feet)

For illustritive purposes only. Not to scale. All sizes are approximate. Plan produced using PlanUp.

#### Ground Floor Approx. 41.6 sq. metres (447.9 sq. feet)

For illustritive purposes only. Not to scale. All sizes are approximate. Plan produced using PlanUp.