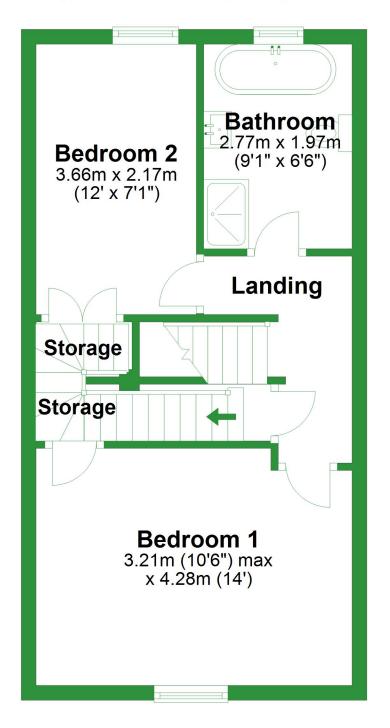

## **First Floor**

Approx. 37.4 sq. metres (403.0 sq. feet)

### **First Floor**

Approx. 37.4 sq. metres (403.0 sq. feet)