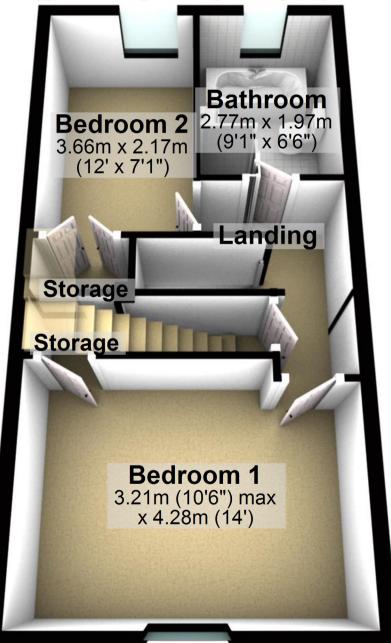

## **First Floor**

Approx. 37.4 sq. metres (403.0 sq. feet)

### **First Floor**

Approx. 37.4 sq. metres (403.0 sq. feet)