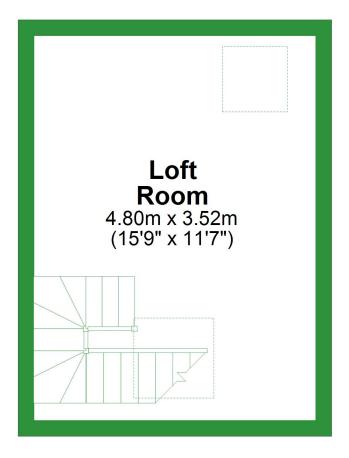

# **Second Floor**

Approx. 16.9 sq. metres (181.9 sq. feet)

## Second Floor Approx. 16.9 sq. metres (181.9 sq. feet)