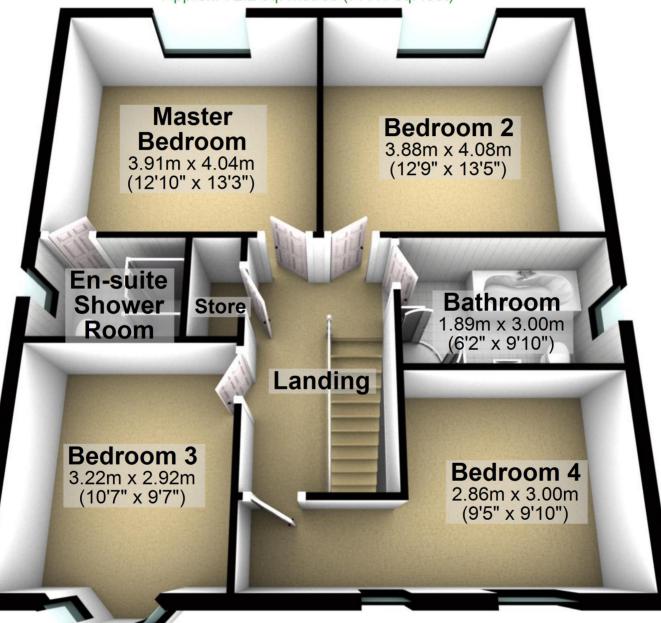

## **Ground Floor**

Approx. 83.6 sq. metres (899.9 sq. feet)



Total area: approx. 155.8 sq. metres (1677.0 sq. feet)

For illustritive purposes only. Not to scale. All sizes are approximate. Plan produced using PlanUp.

## **First Floor**

Approx. 72.2 sq. metres (777.1 sq. feet)



## **Ground Floor** Approx. 83.6 sq. metres (899.9 sq. feet) Kitchen/Dining Room 5.42m x 3.86m Lounge (17'9" x 12'8") 3.95m x 4.23m (13' x 13'11") Study / Dining Garage Room 6.10m x 3.00m 3.65m x 2.76m (20' x 9'10") (12' x 9'1")

Total area: approx. 155.8 sq. metres (1677.0 sq. feet)

Hall

For illustritive purposes only. Not to scale. All sizes are approximate.

Plan produced using PlanUp.

## **First Floor**

Approx. 72.2 sq. metres (777.1 sq. feet)