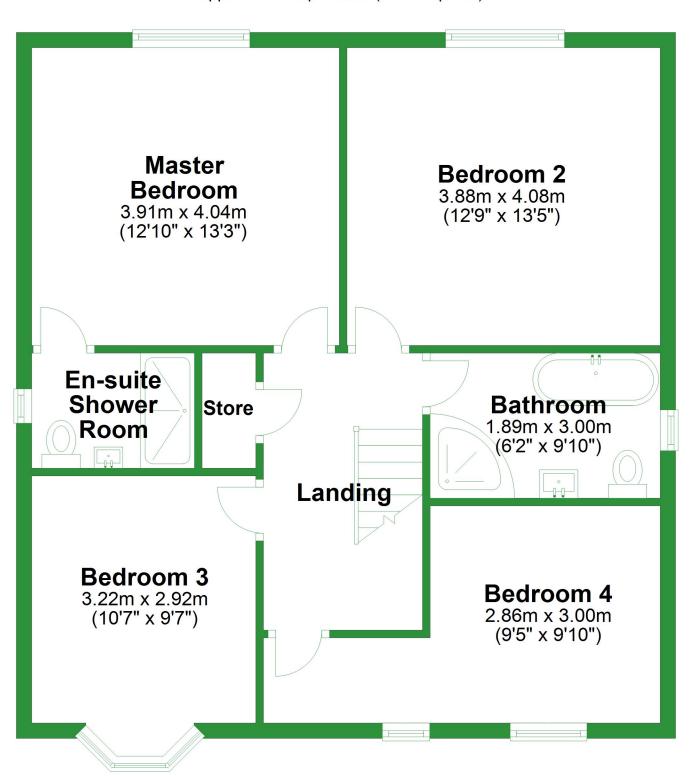

## **Ground Floor**

Approx. 83.6 sq. metres (899.9 sq. feet)



Total area: approx. 155.8 sq. metres (1677.0 sq. feet)

For illustritive purposes only. Not to scale. All sizes are approximate. Plan produced using PlanUp.

## **First Floor**

Approx. 72.2 sq. metres (777.1 sq. feet)



## **Ground Floor** Approx. 83.6 sq. metres (899.9 sq. feet) Kitchen/Dining Room 5.42m x 3.86m Lounge (17'9" x 12'8") 3.95m x 4.23m (13' x 13'11") Study / Dining Garage Room 6.10m x 3.00m 3.65m x 2.76m (20' x 9'10") (12' x 9'1")

Total area: approx. 155.8 sq. metres (1677.0 sq. feet)

Hall

For illustritive purposes only. Not to scale. All sizes are approximate.

Plan produced using PlanUp.

## **First Floor**

Approx. 72.2 sq. metres (777.1 sq. feet)