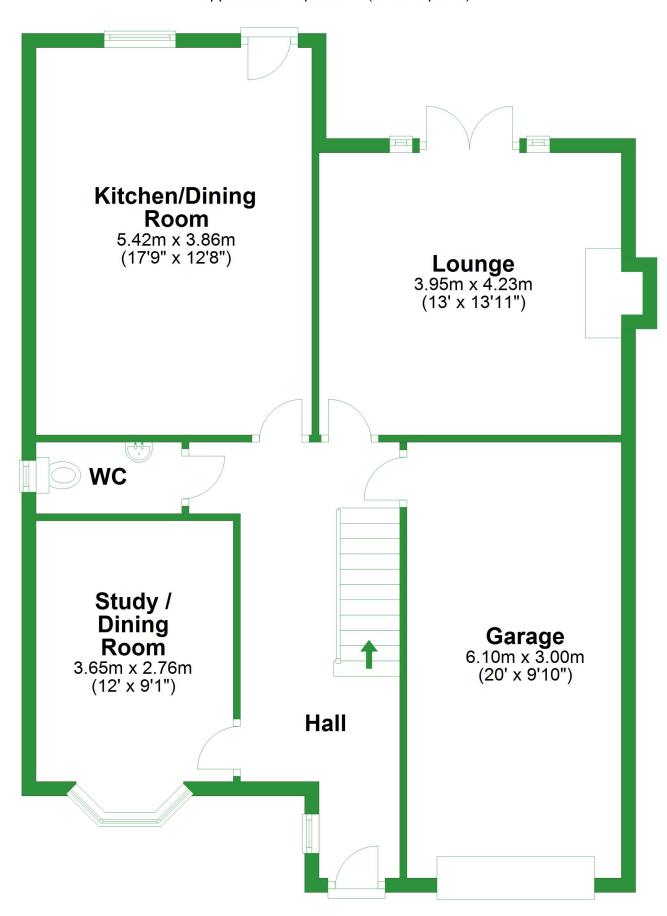

## **Ground Floor**

Approx. 83.6 sq. metres (899.9 sq. feet)

Total area: approx. 155.8 sq. metres (1677.0 sq. feet)

For illustritive purposes only. Not to scale. All sizes are approximate. Plan produced using PlanUp.

## **Ground Floor** Approx. 83.6 sq. metres (899.9 sq. feet) Kitchen/Dining Room 5.42m x 3.86m Lounge (17'9" x 12'8") 3.95m x 4.23m (13' x 13'11") Study / Dining Garage Room 6.10m x 3.00m 3.65m x 2.76m (20' x 9'10") (12' x 9'1")

Total area: approx. 155.8 sq. metres (1677.0 sq. feet)

Hall

For illustritive purposes only. Not to scale. All sizes are approximate.

Plan produced using PlanUp.