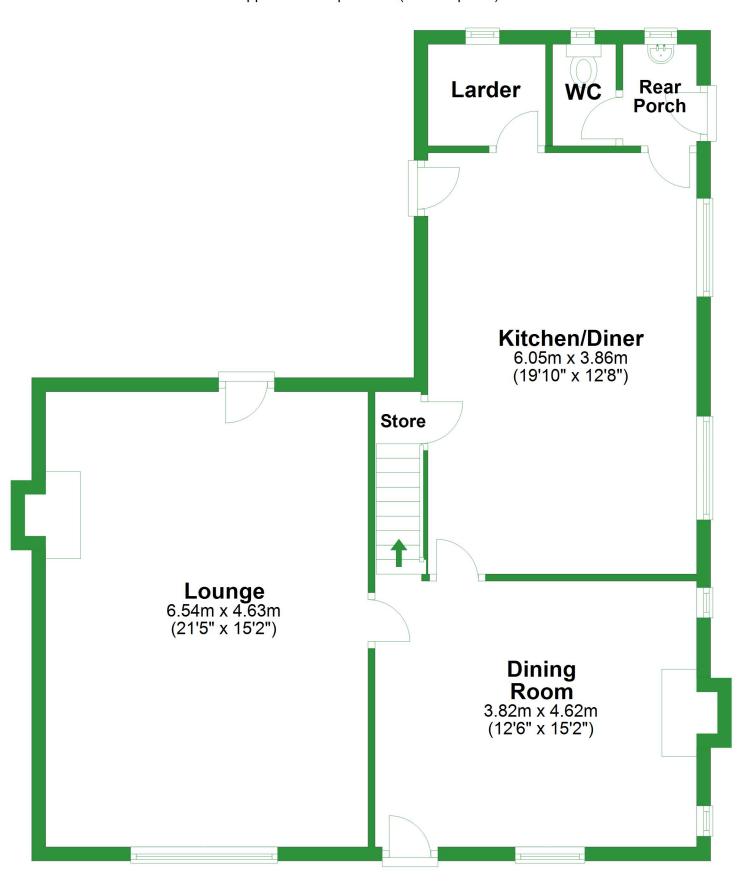

## **Ground Floor**

Approx. 80.4 sq. metres (865.5 sq. feet)

Total area: approx. 140.8 sq. metres (1515.5 sq. feet)

For illustritive purposes only. Not to scale. All sizes are approximate. Plan produced using PlanUp.

## **Ground Floor**

Approx. 80.4 sq. metres (865.5 sq. feet) Rear/ Porch arder WC Kitchen/Diner 6.05m x 3.86m (19'10" x 12'8") Store **Lounge** 6.54m x 4.63m (21'5" x 15'2") **Dining** Room 3.82m x 4.62m (12'6" x 15'2")