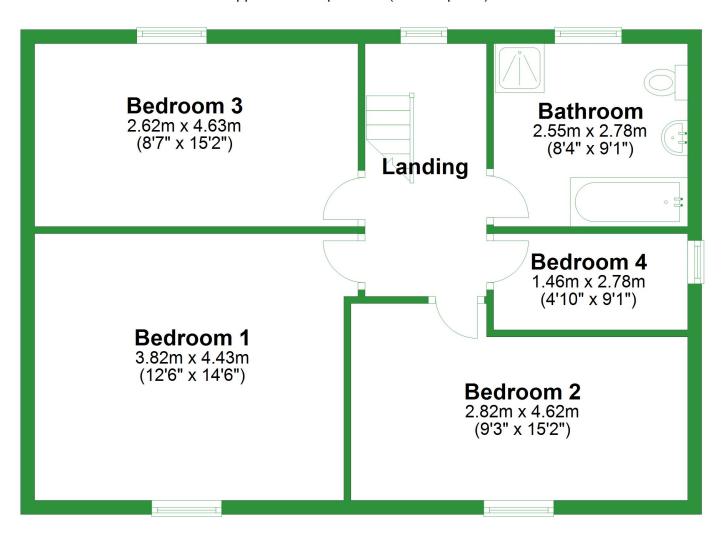

First Floor
Approx. 60.4 sq. metres (650.0 sq. feet)

Total area: approx. 140.8 sq. metres (1515.5 sq. feet)

For illustritive purposes only. Not to scale. All sizes are approximate. Plan produced using PlanUp.

**First Floor** 

Approx. 60.4 sq. metres (650.0 sq. feet)