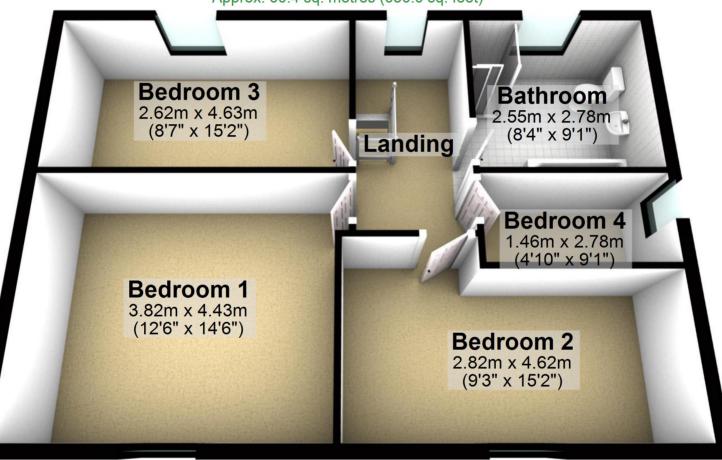

First Floor
Approx. 60.4 sq. metres (650.0 sq. feet)

Total area: approx. 140.8 sq. metres (1515.5 sq. feet)

For illustritive purposes only. Not to scale. All sizes are approximate. Plan produced using PlanUp.

**First Floor** 

Approx. 60.4 sq. metres (650.0 sq. feet)