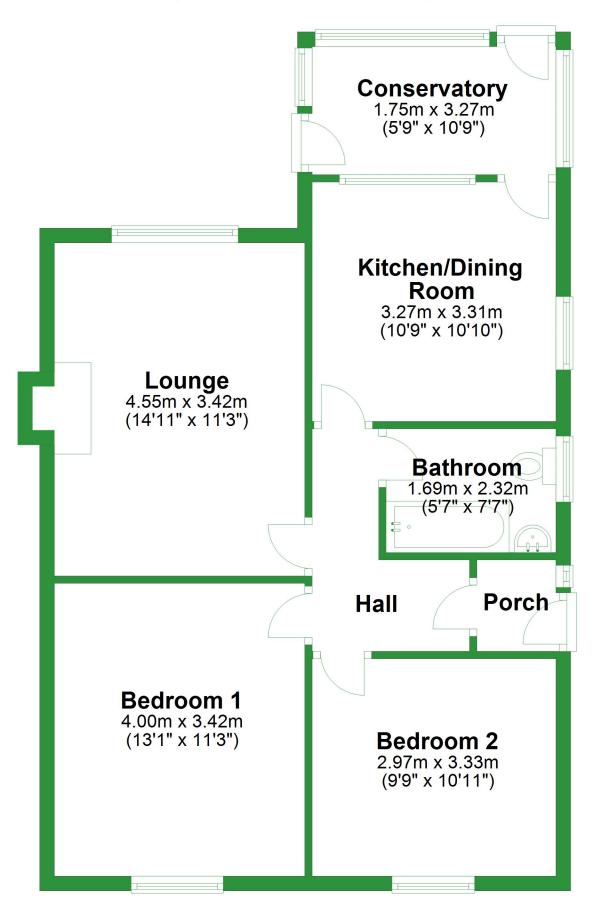

## **Ground Floor**

Approx. 68.2 sq. metres (733.8 sq. feet)

Total area: approx. 68.2 sq. metres (733.8 sq. feet)

For illustritive purposes only. Not to scale. All sizes are approximate. Plan produced using PlanUp.

## **Ground Floor**

Approx. 68.2 sq. metres (733.8 sq. feet) Conservator 1.75m x 3.27m (5'9" x 10'9") Kitchen/Dining Room 3.27m x 3.31m (10'9" x 10'10") Lounge 4.55m x 3.42m (14'11" x 11'3") Bathroom 1.69m x 2.32m  $(5'7" \times 7'7")$ Hall Porch **Bedroom 1** 4.00m x 3.42m (13'1" x 11'3") **Bedroom 2** 2.97m x 3.33m (9'9" x 10'11")

Total area: approx. 68.2 sq. metres (733.8 sq. feet)

For illustritive purposes only. Not to scale. All sizes are approximate.

Plan produced using PlanUp.