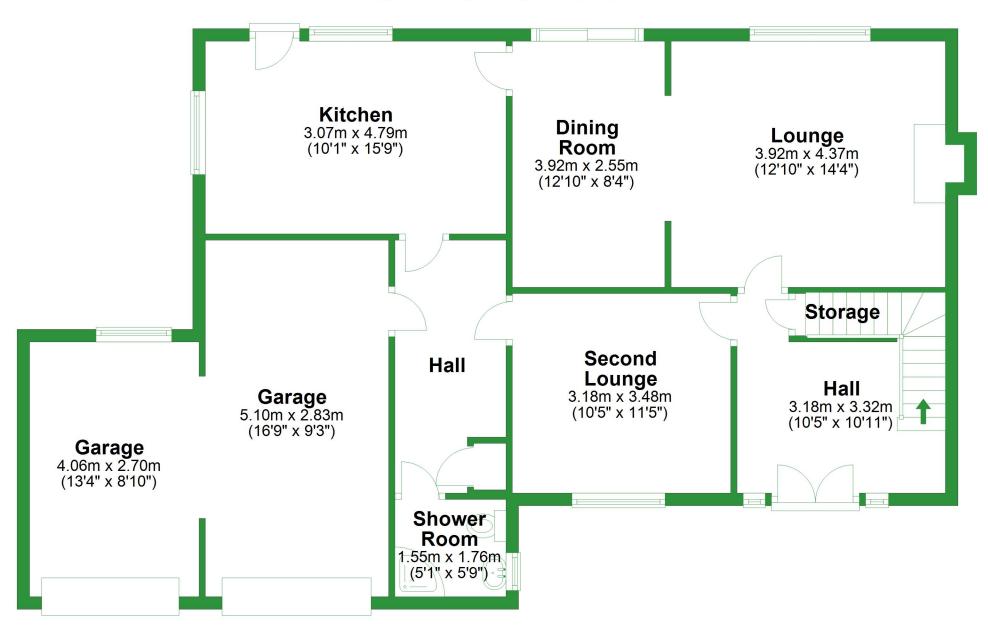

## **Ground Floor**

Approx. 104.1 sq. metres (1120.7 sq. feet)

Total area: approx. 188.8 sq. metres (2031.8 sq. feet)

For illustritive purposes only. Not to scale. All sizes are approximate. Plan produced using PlanUp.

## **Ground Floor** Approx. 104.1 sq. metres (1120.7 sq. feet) Kitchen **Dining Lounge** 3.92m x 4.37m 3.07m x 4.79m Room (10'1" x 15'9") 3.92m x 2.55m (12'10" x 14'4") (12'10" x 8'4") Storage . Second Hall Lounge Hall Garage 3.18m x 3.48m 3.18m x 3.32m 5.10m x 2.83m (10'5" x 11'5") (10'5" x 10'11") (16'9" x 9'3") Garage 4.06m x 2.70m (13'4" x 8'10") Shower Room 1.55m x 1.76m (5'1" x 5'9")

Total area: approx. 188.8 sq. metres (2031.8 sq. feet)

For illustritive purposes only. Not to scale. All sizes are approximate. Plan produced using PlanUp.