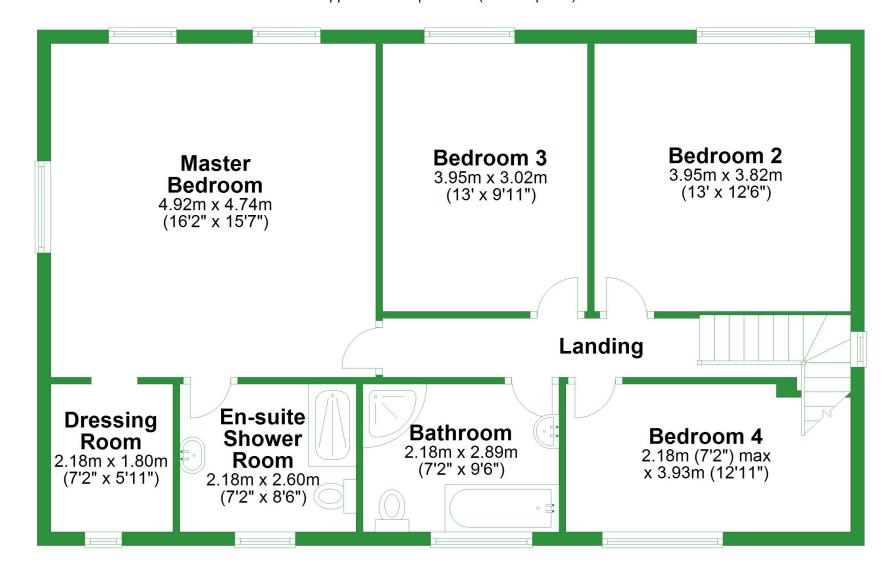

## **First Floor**

Approx. 84.6 sq. metres (911.1 sq. feet)

## First Floor

Approx. 84.6 sq. metres (911.1 sq. feet)