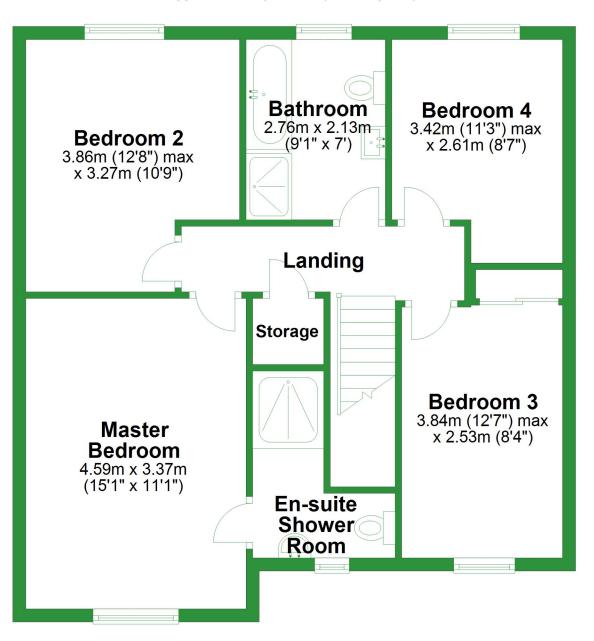

## **Ground Floor**

Approx. 69.7 sq. metres (749.7 sq. feet)



Total area: approx. 136.8 sq. metres (1472.9 sq. feet)

For illustritive purposes only. Not to scale. All sizes are approximate. Plan produced using PlanUp.

## **First Floor**

Approx. 67.2 sq. metres (723.2 sq. feet)



## **Ground Floor**

Approx. 69.7 sq. metres (749.7 sq. feet) Open Plan Kitchen Dining / Family Room 3.16m x 8.32m (10'4" x 27'3") Garage 5.45m x 2.46m (17'11" x 8'1") Lounge Hall 4.52m x 3.37m 4.67m (15'4") max (14'10" x 11'1") x 2.18m (7'2")

Total area: approx. 136.8 sq. metres (1472.9 sq. feet)

For illustritive purposes only. Not to scale. All sizes are approximate.

Plan produced using PlanUp.

## **First Floor**

Approx. 67.2 sq. metres (723.2 sq. feet)