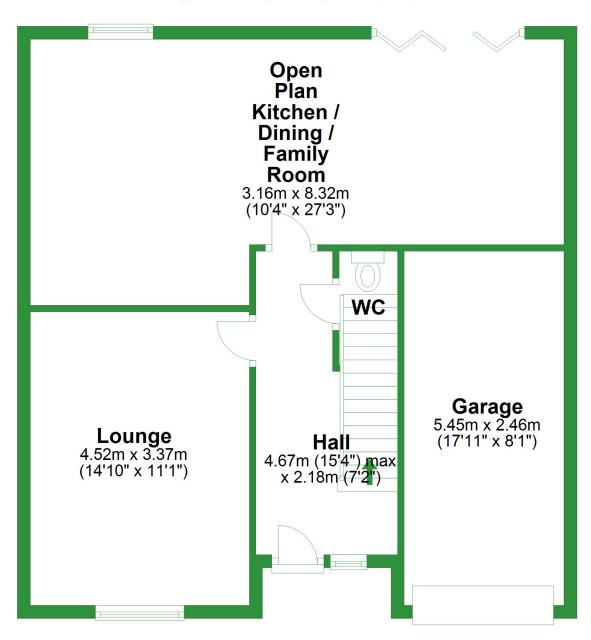

## **Ground Floor**

Approx. 69.7 sq. metres (749.7 sq. feet)

Total area: approx. 136.8 sq. metres (1472.9 sq. feet)

For illustritive purposes only. Not to scale. All sizes are approximate. Plan produced using PlanUp.

## **Ground Floor**

Approx. 69.7 sq. metres (749.7 sq. feet) Open Plan Kitchen Dining / Family Room 3.16m x 8.32m (10'4" x 27'3") Garage 5.45m x 2.46m (17'11" x 8'1") Lounge Hall 4.52m x 3.37m 4.67m (15'4") max (14'10" x 11'1") x 2.18m (7'2")

Total area: approx. 136.8 sq. metres (1472.9 sq. feet)

For illustritive purposes only. Not to scale. All sizes are approximate.

Plan produced using PlanUp.