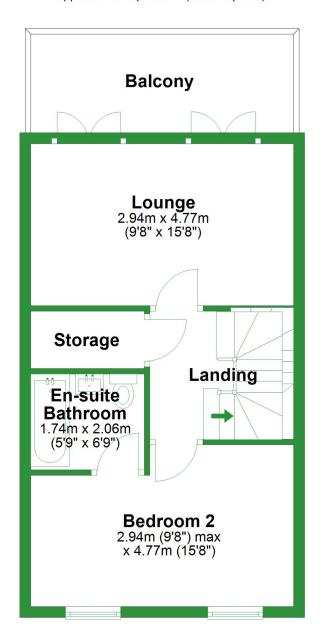

### **Second Floor**

Approx. 40.1 sq. metres (431.2 sq. feet)

## **Second Floor**

Approx. 40.1 sq. metres (431.2 sq. feet)