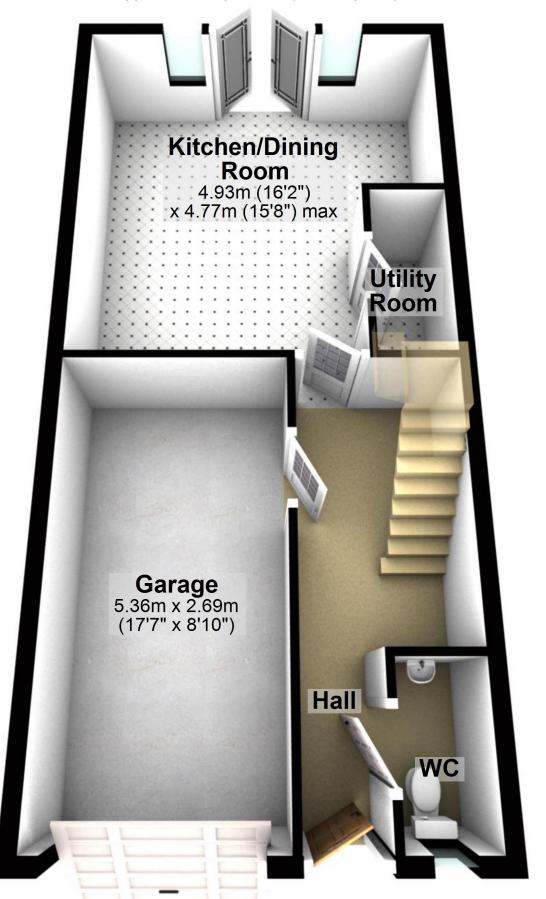

#### **Ground Floor**

Approx. 49.6 sq. metres (533.5 sq. feet)

Total area: approx. 129.5 sq. metres (1394.0 sq. feet)

For illustritive purposes only. Not to scale. All sizes are approximate. Plan produced using PlanUp.

## **Ground Floor**

Approx. 49.6 sq. metres (533.5 sq. feet)

Total area: approx. 129.5 sq. metres (1394.0 sq. feet)

For illustritive purposes only. Not to scale. All sizes are approximate.

Plan produced using PlanUp.