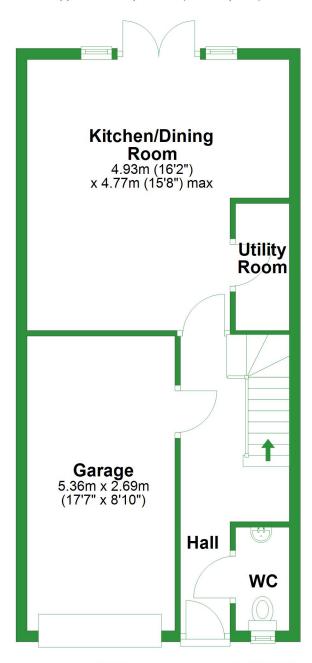

#### **Ground Floor**

Approx. 49.6 sq. metres (533.5 sq. feet)

Total area: approx. 129.5 sq. metres (1394.0 sq. feet)

For illustritive purposes only. Not to scale. All sizes are approximate. Plan produced using PlanUp.

## **Ground Floor**

Approx. 49.6 sq. metres (533.5 sq. feet)

Total area: approx. 129.5 sq. metres (1394.0 sq. feet)

For illustritive purposes only. Not to scale. All sizes are approximate.

Plan produced using PlanUp.