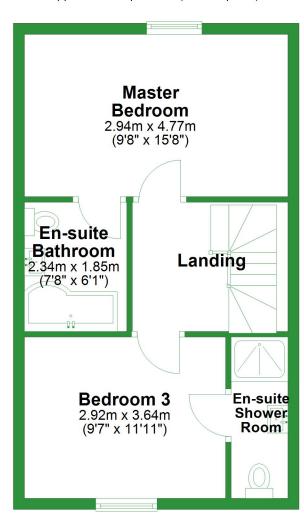

### **First Floor**

Approx. 39.9 sq. metres (429.3 sq. feet)

# **First Floor**

Approx. 39.9 sq. metres (429.3 sq. feet)