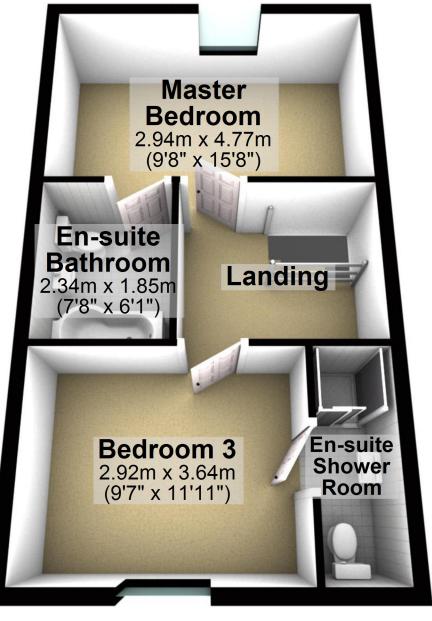

### **First Floor**

Approx. 39.9 sq. metres (429.3 sq. feet)

# **First Floor**

Approx. 39.9 sq. metres (429.3 sq. feet)