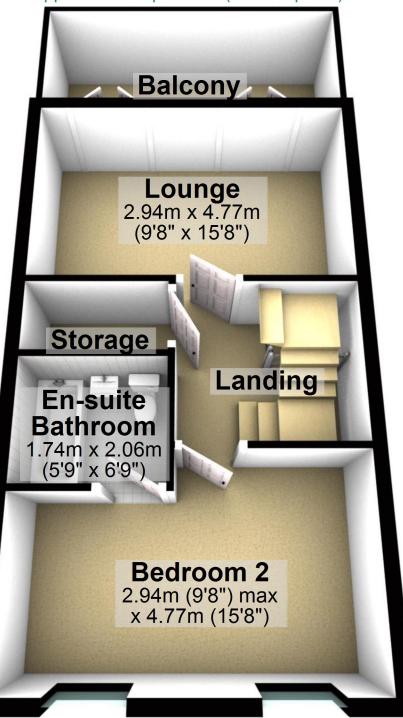

### **Second Floor**

Approx. 40.1 sq. metres (431.2 sq. feet)

## **Second Floor**

Approx. 40.1 sq. metres (431.2 sq. feet)