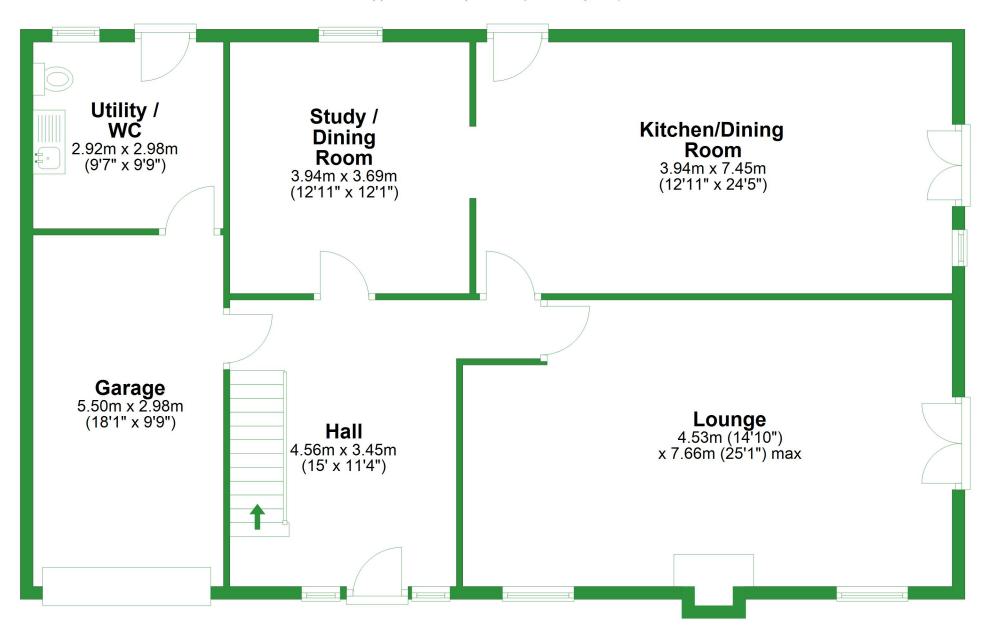

## **Ground Floor**

Approx. 122.3 sq. metres (1316.4 sq. feet)

Total area: approx. 214.7 sq. metres (2310.8 sq. feet)

For illustritive purposes only. Not to scale. All sizes are approximate. Plan produced using PlanUp.

## **Ground Floor**

Approx. 122.3 sq. metres (1316.4 sq. feet) **Utility** / Study / Kitchen/Dining WC Dining Room 2.92m x 2.98m Room 3.94m x 7.45m (9'7" x 9'9") 3.94m x 3.69m (12'11" x 24'5") (12'11" x 12'1") Garage 5.50m x 2.98m **Lounge** 4.53m (14'10") (18'1" x 9'9") Hall 4.56m x 3.45m x 7.66m (25'1") max (15' x 11'4")