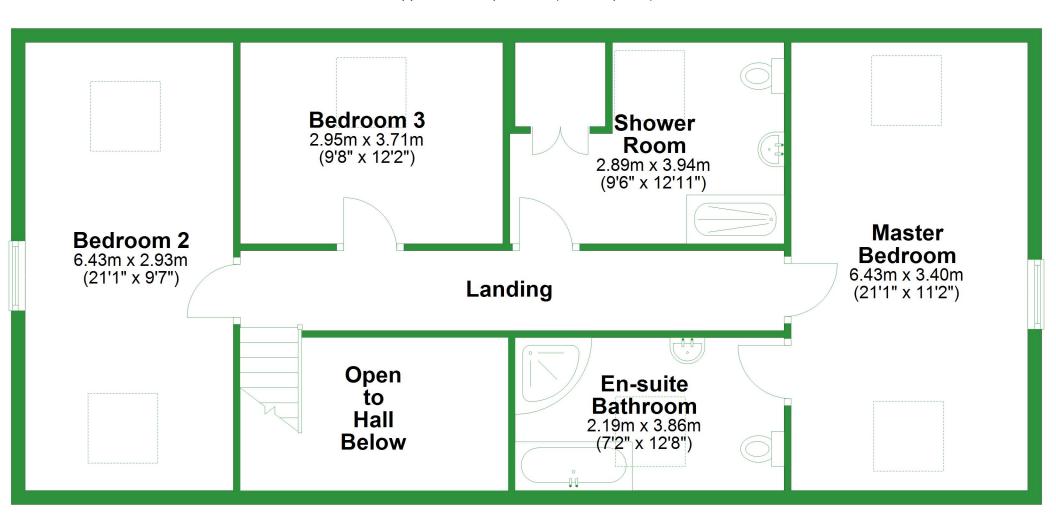

**First Floor** 

Approx. 92.4 sq. metres (994.4 sq. feet)

Total area: approx. 214.7 sq. metres (2310.8 sq. feet)

For illustritive purposes only. Not to scale. All sizes are approximate. Plan produced using PlanUp.

First Floor

Approx. 92.4 sq. metres (994.4 sq. feet)