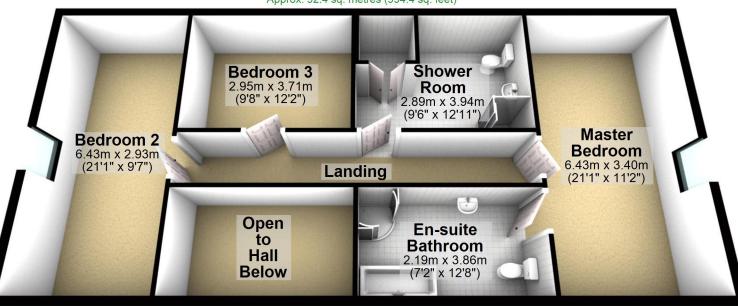

**First Floor** 

Approx. 92.4 sq. metres (994.4 sq. feet)

Total area: approx. 214.7 sq. metres (2310.8 sq. feet)

For illustritive purposes only. Not to scale. All sizes are approximate. Plan produced using PlanUp.

First Floor

Approx. 92.4 sq. metres (994.4 sq. feet)