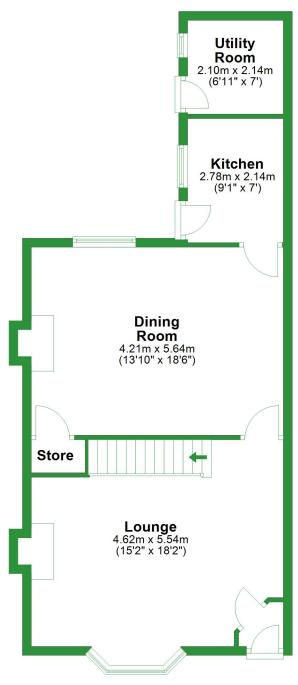

## **Ground Floor**

Approx. 61.5 sq. metres (661.6 sq. feet)

Total area: approx. 111.8 sq. metres (1203.5 sq. feet)

For illustritive purposes only. Not to scale. All sizes are approximate.

Plan produced using PlanUp.