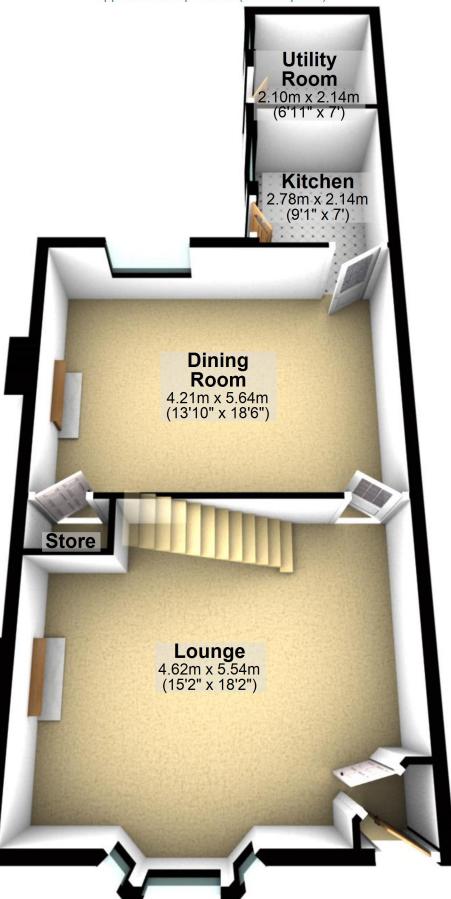

## **Ground Floor**

Approx. 61.5 sq. metres (661.6 sq. feet)

Total area: approx. 111.8 sq. metres (1203.5 sq. feet)

For illustritive purposes only. Not to scale. All sizes are approximate.

Plan produced using PlanUp.