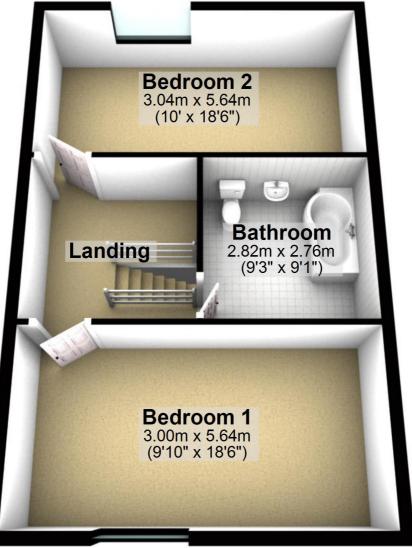

First Floor
Approx. 50.3 sq. metres (542.0 sq. feet)

Bedroom 2 3.04m x 5.64m (10' x 18'6") Bathroom 2.82m x 2.76m (9'3" x 9'1") Landing **Bedroom 1** 3.00m x 5.64m (9'10" x 18'6")

## **First Floor**

Approx. 50.3 sq. metres (542.0 sq. feet)