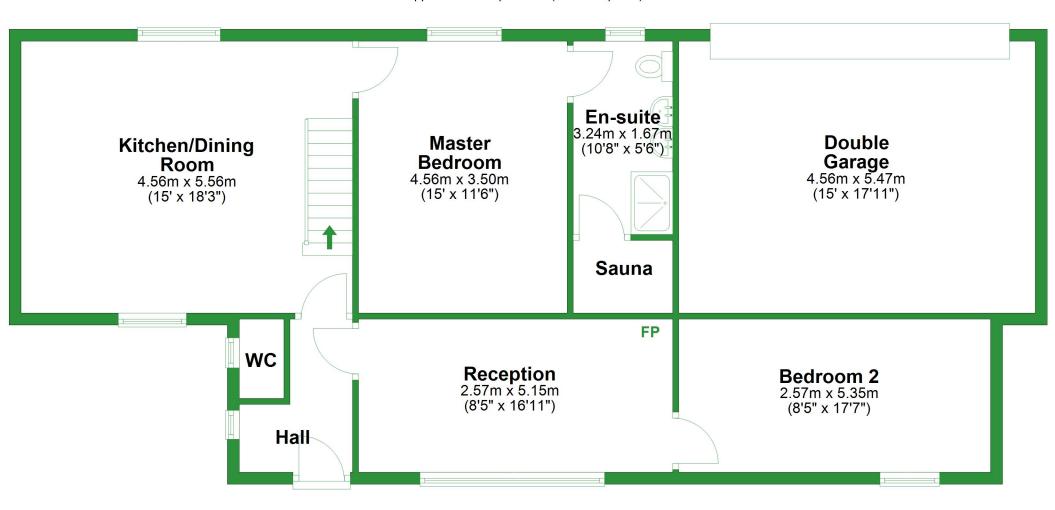

## **Ground Floor**

Approx. 108.9 sq. metres (1172.0 sq. feet)

Total area: approx. 158.7 sq. metres (1708.5 sq. feet)

For illustritive purposes only. Not to scale. All sizes are approximate. Plan produced using PlanUp.