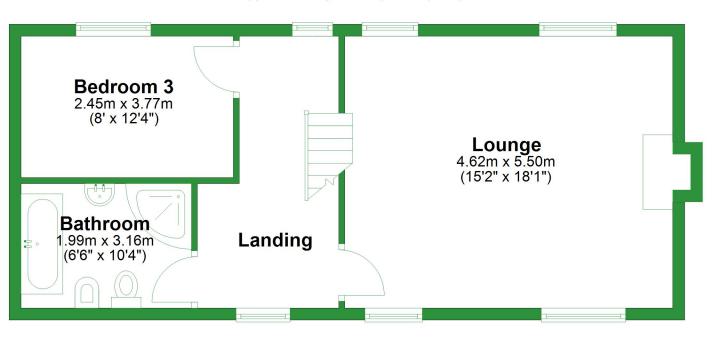

**First Floor** 

Approx. 49.8 sq. metres (536.5 sq. feet)

Total area: approx. 158.7 sq. metres (1708.5 sq. feet)

For illustritive purposes only. Not to scale. All sizes are approximate. Plan produced using PlanUp.

## **First Floor** Approx. 49.8 sq. metres (536.5 sq. feet) Bedroom 3 2.45m x 3.77m (8' x 12'4") Lounge 4.62m x 5.50m (15'2" x 18'1") Bathroom 1.99m x 3.16m (6'6" x 10'4") Landing