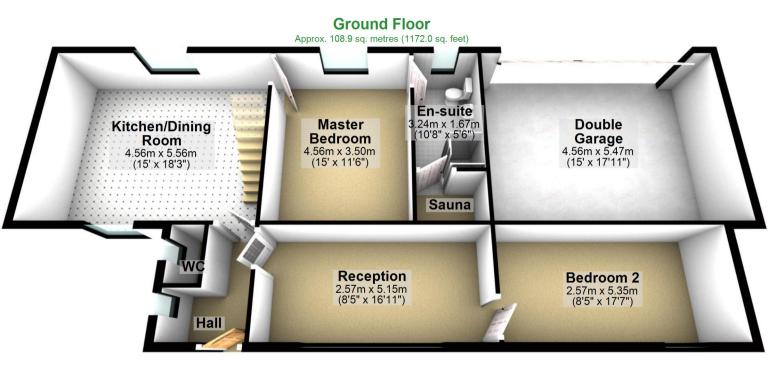

## **Ground Floor**

Approx. 108.9 sq. metres (1172.0 sq. feet)

Total area: approx. 158.7 sq. metres (1708.5 sq. feet)

For illustritive purposes only. Not to scale. All sizes are approximate. Plan produced using PlanUp.