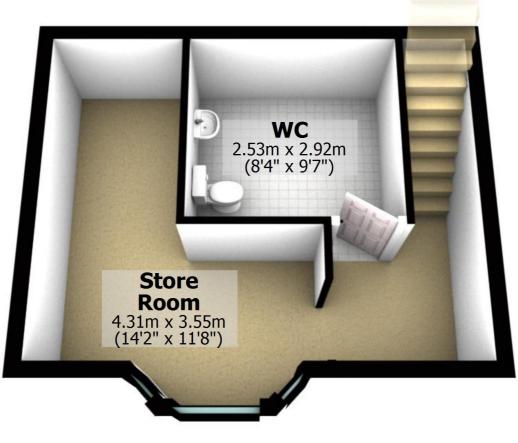

#### Basement

Approx. 24.0 sq. metres (258.5 sq. feet)

# Basement

Approx. 24.0 sq. metres (258.5 sq. feet)