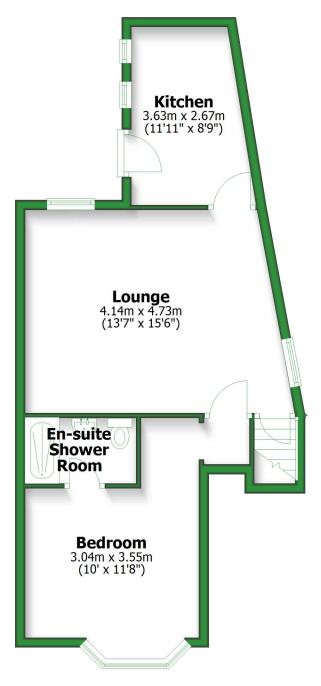

# Ground Floor Approx. 48.5 sq. metres (522.1 sq. feet)

## **Ground Floor** Approx. 48.5 sq. metres (522.1 sq. feet)

**Kitchen** 

3.63m x 2.67m (11'11" x 8'9")

### Bedroom 3.04m x 3.55m (10' x 11'8")