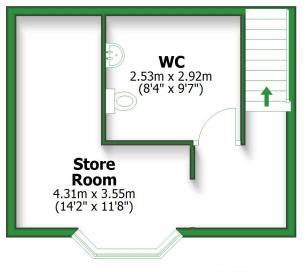

#### Basement

Approx. 24.0 sq. metres (258.5 sq. feet)

# Basement

Approx. 24.0 sq. metres (258.5 sq. feet)