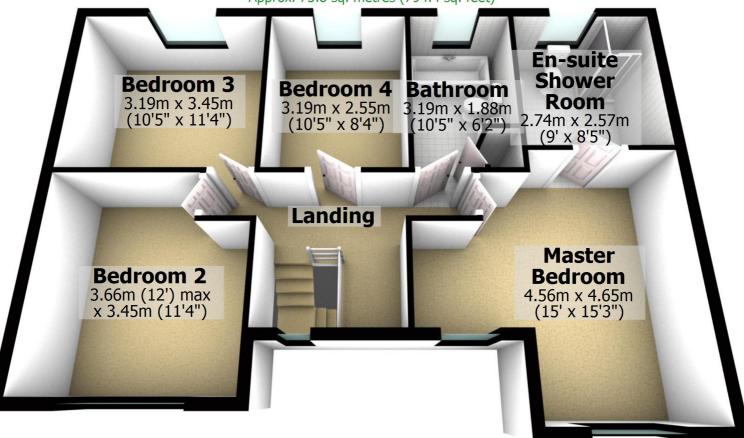

**First Floor** 

Approx. 73.8 sq. metres (794.4 sq. feet)

Total area: approx. 158.1 sq. metres (1701.9 sq. feet)

For illustritive purposes only. Not to scale. All sizes are approximate. Plan produced using PlanUp.

## **First Floor**

Approx. 73.8 sq. metres (794.4 sq. feet)