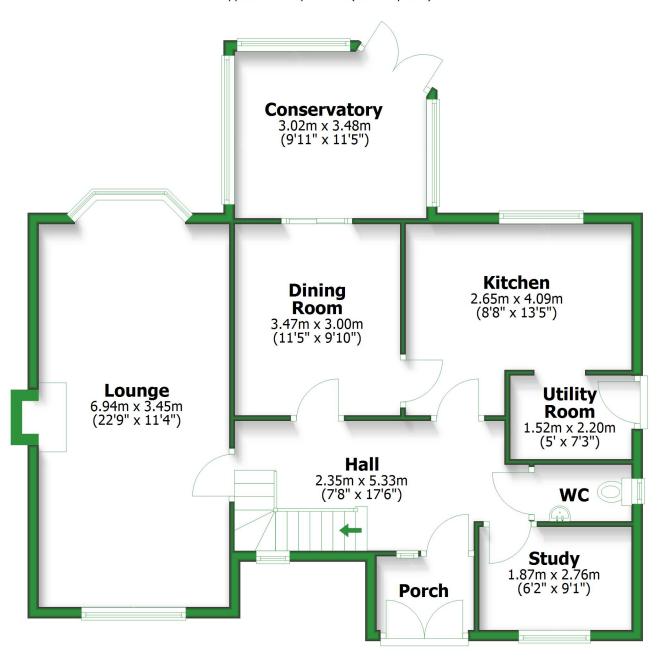

## **Ground Floor**

Approx. 84.3 sq. metres (907.5 sq. feet)

Total area: approx. 158.1 sq. metres (1701.9 sq. feet)

For illustritive purposes only. Not to scale. All sizes are approximate. Plan produced using PlanUp.