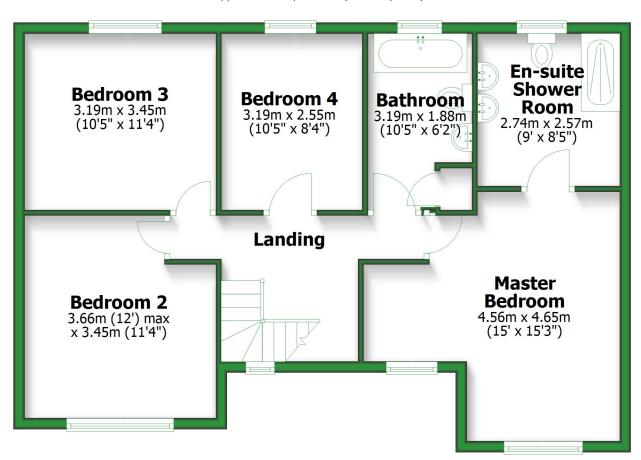

**First Floor** 

Approx. 73.8 sq. metres (794.4 sq. feet)

Total area: approx. 158.1 sq. metres (1701.9 sq. feet)

For illustritive purposes only. Not to scale. All sizes are approximate. Plan produced using PlanUp.

## **First Floor**

Approx. 73.8 sq. metres (794.4 sq. feet)