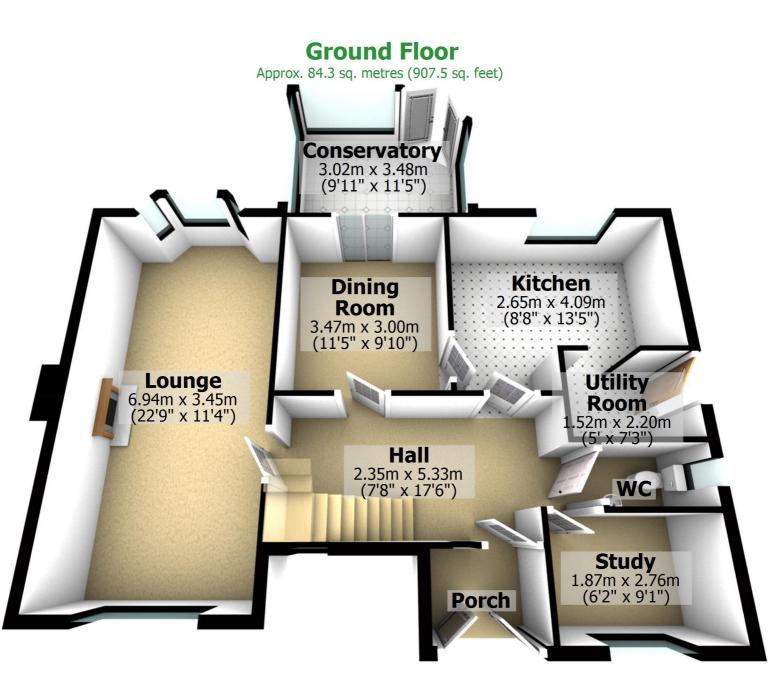

## **Ground Floor**

Approx. 84.3 sq. metres (907.5 sq. feet)

Total area: approx. 158.1 sq. metres (1701.9 sq. feet)

For illustritive purposes only. Not to scale. All sizes are approximate. Plan produced using PlanUp.