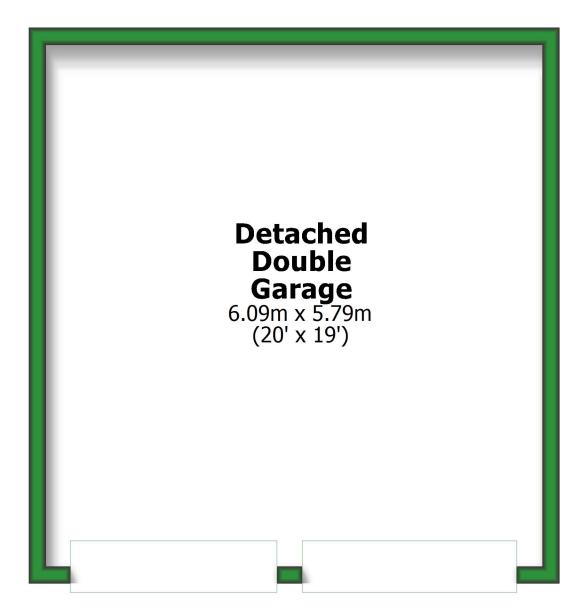

## **Detached Double Garage**

Approx. 27.8 sq. metres (299.5 sq. feet)

Total area: approx. 27.8 sq. metres (299.5 sq. feet)

For illustritive purposes only. Not to scale. All sizes are approximate.

Plan produced using PlanUp.