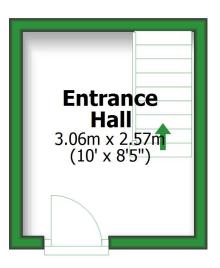

#### **Ground Floor**

Approx. 7.9 sq. metres (84.6 sq. feet)

Total area: approx. 77.6 sq. metres (835.3 sq. feet)

For illustritive purposes only. Not to scale. All sizes are approximate. Plan produced using PlanUp.

## **Ground Floor**

Approx. 7.9 sq. metres (84.6 sq. feet)

Total area: approx. 77.6 sq. metres (835.3 sq. feet)

For illustritive purposes only. Not to scale. All sizes are approximate.

Plan produced using PlanUp.