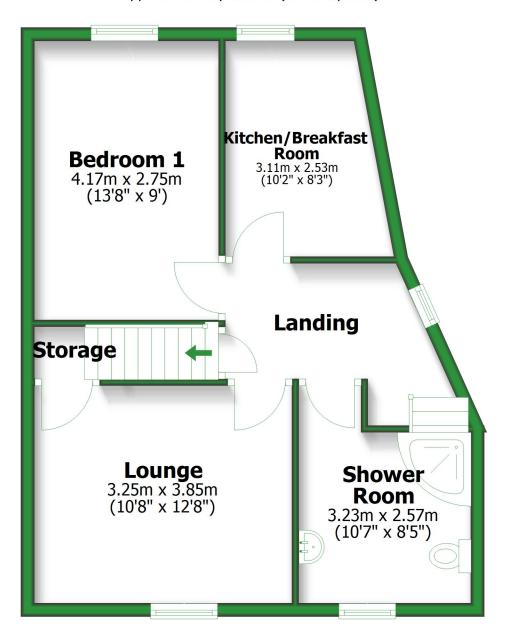

#### **First Floor**

Approx. 48.6 sq. metres (523.3 sq. feet)

## **First Floor**

Approx. 48.6 sq. metres (523.3 sq. feet)