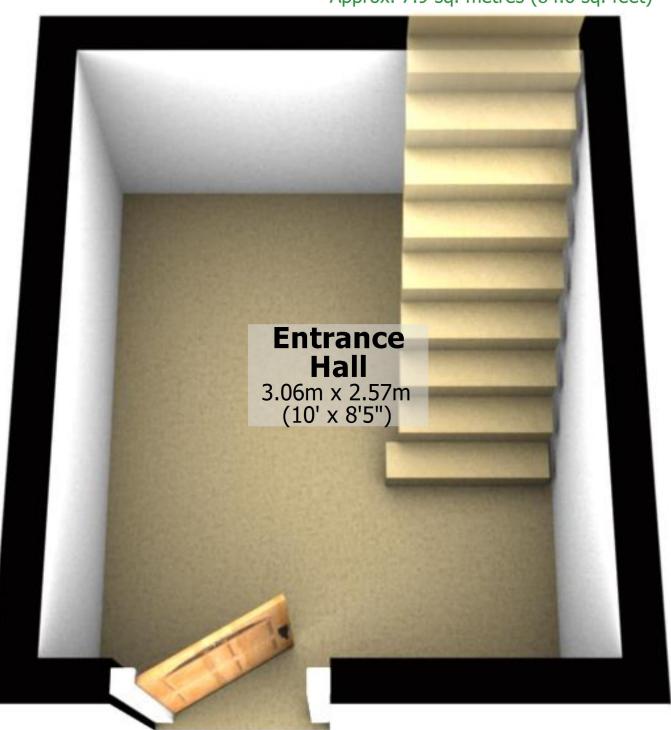

#### **Ground Floor**

Approx. 7.9 sq. metres (84.6 sq. feet)

Total area: approx. 77.6 sq. metres (835.3 sq. feet)

For illustritive purposes only. Not to scale. All sizes are approximate. Plan produced using PlanUp.

## **Ground Floor**

Approx. 7.9 sq. metres (84.6 sq. feet)

Total area: approx. 77.6 sq. metres (835.3 sq. feet)

For illustritive purposes only. Not to scale. All sizes are approximate.

Plan produced using PlanUp.