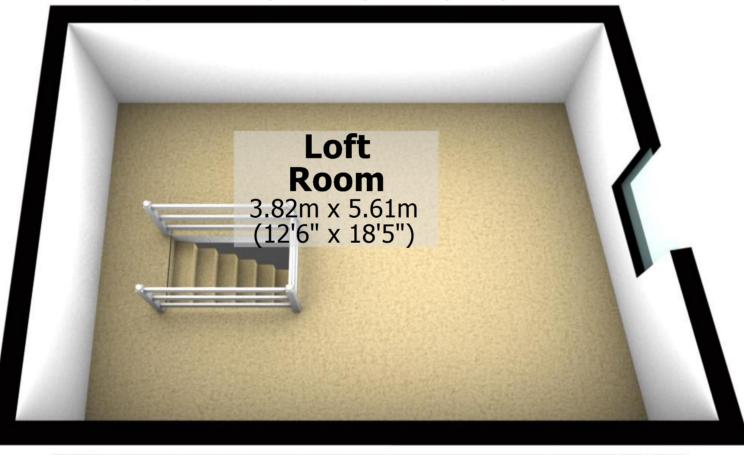

## **Second Floor**

Approx. 21.1 sq. metres (227.3 sq. feet)

# **Second Floor**

Approx. 21.1 sq. metres (227.3 sq. feet)