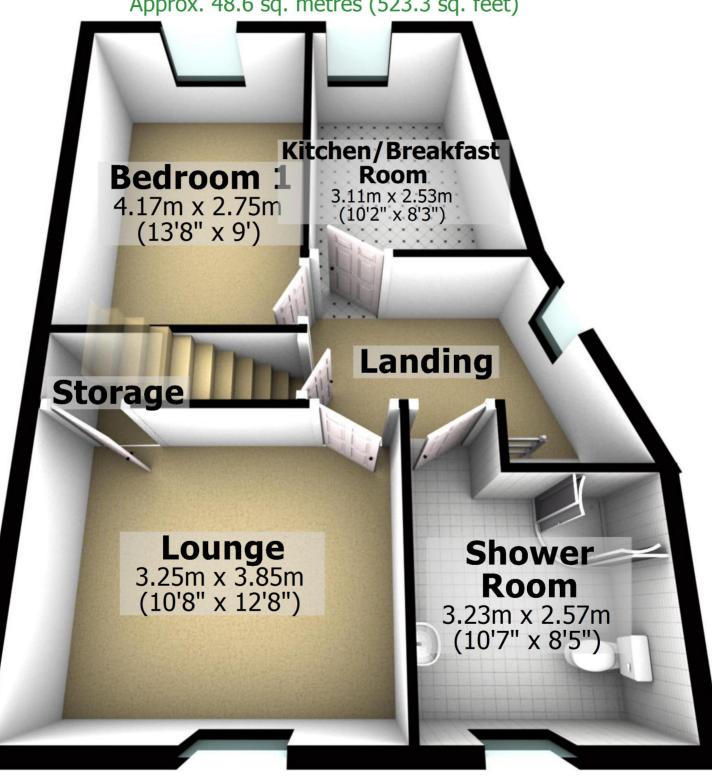

#### **First Floor**

Approx. 48.6 sq. metres (523.3 sq. feet)

## **First Floor**

Approx. 48.6 sq. metres (523.3 sq. feet)