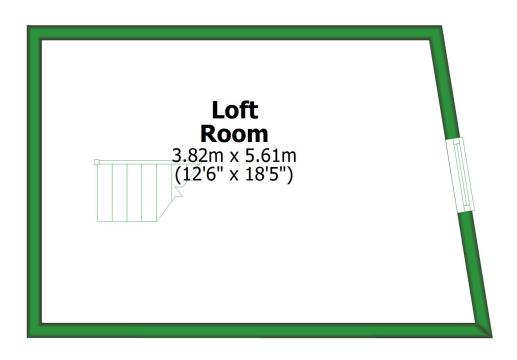

## **Second Floor**

Approx. 21.1 sq. metres (227.3 sq. feet)

# **Second Floor**

Approx. 21.1 sq. metres (227.3 sq. feet)