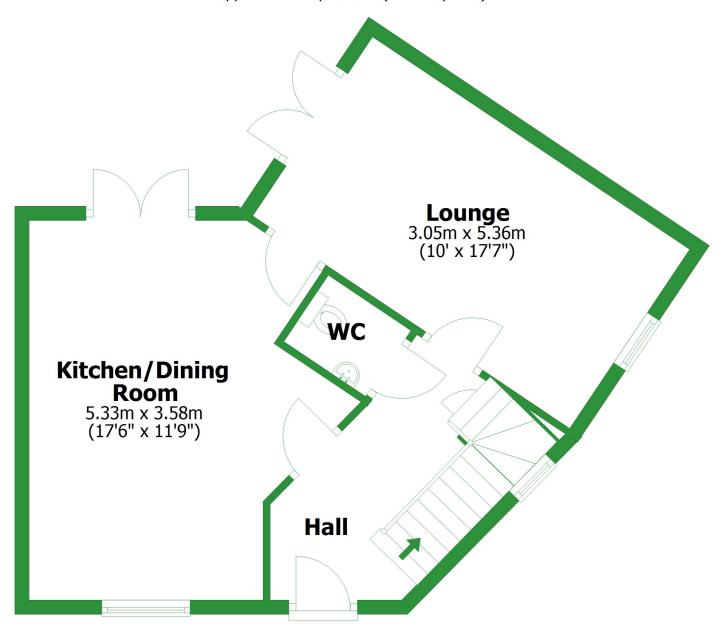

## **Ground Floor**

Approx. 47.5 sq. metres (511.0 sq. feet)

Total area: approx. 94.2 sq. metres (1014.3 sq. feet)

For illustritive purposes only. Not to scale. All sizes are approximate. Plan produced using PlanUp.

## **Ground Floor**

Approx. 47.5 sq. metres (511.0 sq. feet) **Lounge** 3.05m x 5.36m (10' x 17'7") WC Kitchen/Dining Room 5.33m x 3.58m (17'6" x 11'9") Hall

Total area: approx. 94.2 sq. metres (1014.3 sq. feet)

For illustritive purposes only. Not to scale. All sizes are approximate. Plan produced using PlanUp.