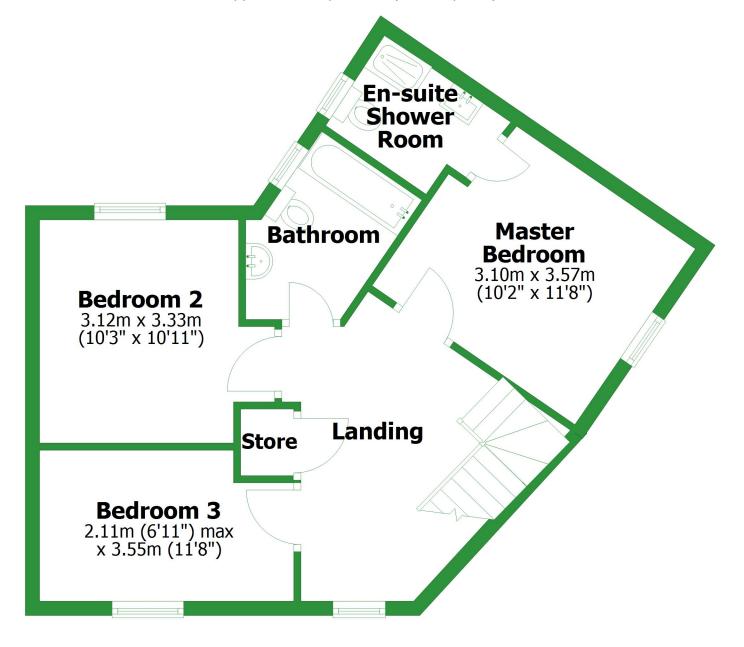

## **Ground Floor**

Approx. 47.5 sq. metres (511.0 sq. feet)



Total area: approx. 94.2 sq. metres (1014.3 sq. feet)

For illustritive purposes only. Not to scale. All sizes are approximate. Plan produced using PlanUp.

## **First Floor**

Approx. 46.8 sq. metres (503.3 sq. feet)



## **Ground Floor**

Approx. 47.5 sq. metres (511.0 sq. feet) **Lounge** 3.05m x 5.36m (10' x 17'7") WC Kitchen/Dining Room 5.33m x 3.58m (17'6" x 11'9") Hall

Total area: approx. 94.2 sq. metres (1014.3 sq. feet)

For illustritive purposes only. Not to scale. All sizes are approximate. Plan produced using PlanUp.

## **First Floor**

Approx. 46.8 sq. metres (503.3 sq. feet)