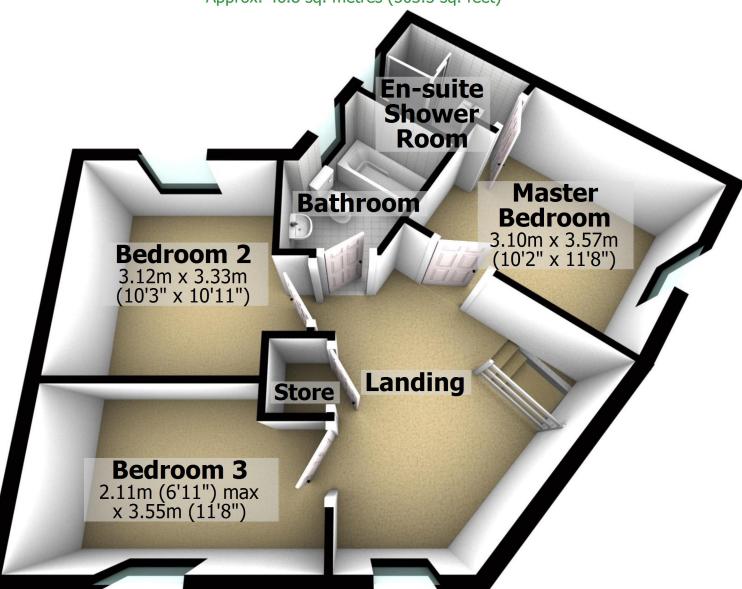

## **Ground Floor**

Approx. 47.5 sq. metres (511.0 sq. feet)



Total area: approx. 94.2 sq. metres (1014.3 sq. feet)

For illustritive purposes only. Not to scale. All sizes are approximate. Plan produced using PlanUp.

## **First Floor**

Approx. 46.8 sq. metres (503.3 sq. feet)



## **Ground Floor**

Approx. 47.5 sq. metres (511.0 sq. feet) **Lounge** 3.05m x 5.36m (10' x 17'7") WC Kitchen/Dining Room 5.33m x 3.58m (17'6" x 11'9") Hall

Total area: approx. 94.2 sq. metres (1014.3 sq. feet)

For illustritive purposes only. Not to scale. All sizes are approximate. Plan produced using PlanUp.

## **First Floor**

Approx. 46.8 sq. metres (503.3 sq. feet)