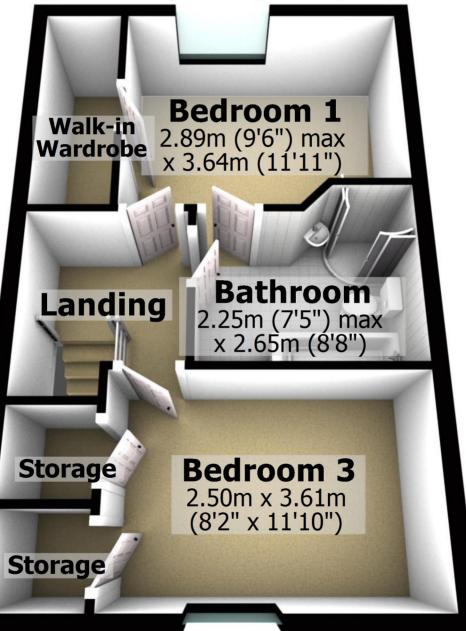

### **Second Floor**

Approx. 35.2 sq. metres (378.7 sq. feet)

## **Second Floor**

Approx. 35.2 sq. metres (378.7 sq. feet)