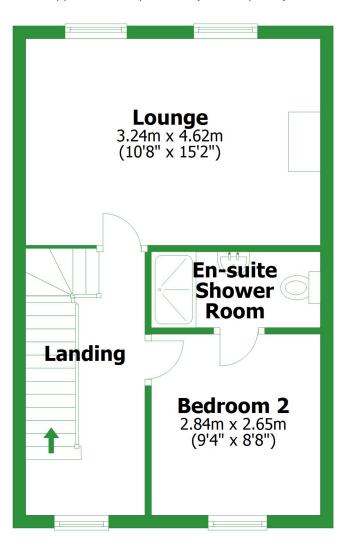

**First Floor** 

Approx. 34.5 sq. metres (371.5 sq. feet)

# **First Floor**

Approx. 34.5 sq. metres (371.5 sq. feet)