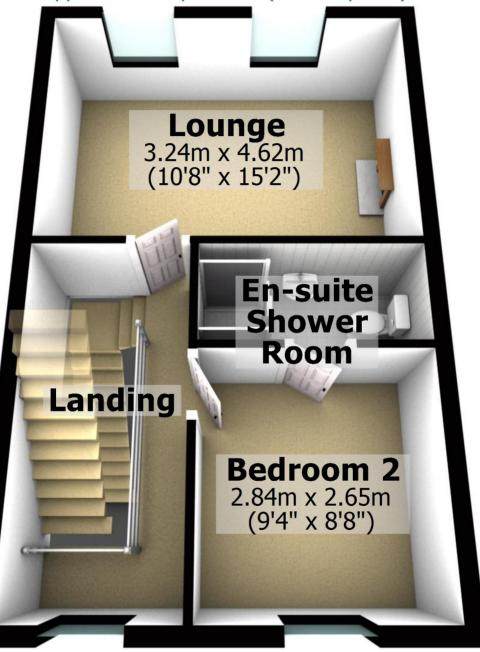

**First Floor** 

Approx. 34.5 sq. metres (371.5 sq. feet)

# **First Floor**

Approx. 34.5 sq. metres (371.5 sq. feet)