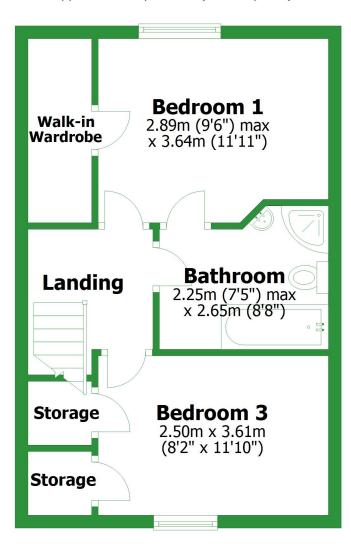

### **Second Floor**

Approx. 35.2 sq. metres (378.7 sq. feet)

## **Second Floor**

Approx. 35.2 sq. metres (378.7 sq. feet)