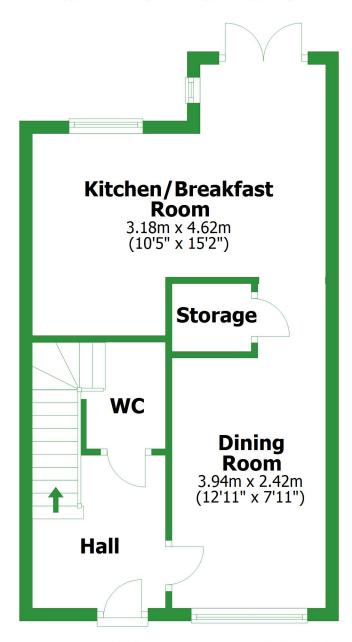

#### **Ground Floor**

Approx. 36.7 sq. metres (394.7 sq. feet)

Total area: approx. 106.4 sq. metres (1144.9 sq. feet)

For illustritive purposes only. Not to scale. All sizes are approximate. Plan produced using PlanUp.

### **Ground Floor**

Approx. 36.7 sq. metres (394.7 sq. feet)

Total area: approx. 106.4 sq. metres (1144.9 sq. feet)

For illustritive purposes only. Not to scale. All sizes are approximate.

Plan produced using PlanUp.