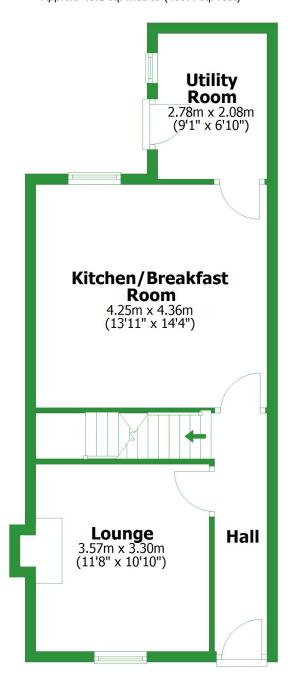

### **Ground Floor**

Approx. 45.1 sq. metres (485.4 sq. feet)

## **Ground Floor**

Approx. 45.1 sq. metres (485.4 sq. feet)