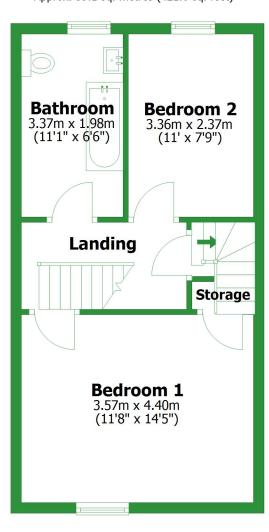

### **First Floor**

Approx. 39.1 sq. metres (421.0 sq. feet)

Second Floor
Approx. 25.3 sq. metres (272.5 sq. feet)

## **First Floor**

Approx. 39.1 sq. metres (421.0 sq. feet)