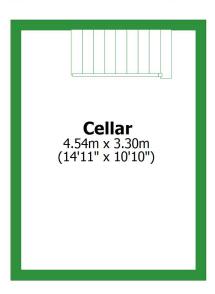

#### **Basement**

Approx. 15.0 sq. metres (161.2 sq. feet)

Total area: approx. 124.5 sq. metres (1340.1 sq. feet)

For illustritive purposes only. Not to scale. All sizes are approximate. Plan produced using PlanUp.

## **Basement**

Approx. 15.0 sq. metres (161.2 sq. feet)

Total area: approx. 124.5 sq. metres (1340.1 sq. feet)

For illustritive purposes only. Not to scale. All sizes are approximate.

Plan produced using PlanUp.