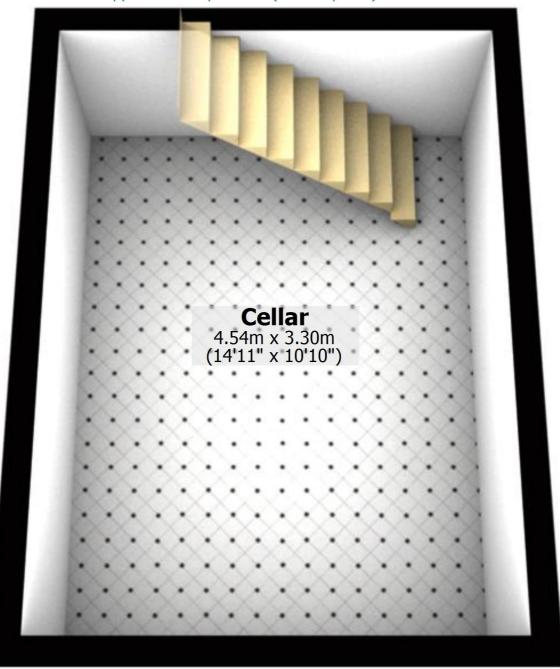

#### **Basement**

Approx. 15.0 sq. metres (161.2 sq. feet)

Total area: approx. 124.5 sq. metres (1340.1 sq. feet)

For illustritive purposes only. Not to scale. All sizes are approximate. Plan produced using PlanUp.

## **Basement**

Approx. 15.0 sq. metres (161.2 sq. feet)

Total area: approx. 124.5 sq. metres (1340.1 sq. feet)

For illustritive purposes only. Not to scale. All sizes are approximate.

Plan produced using PlanUp.