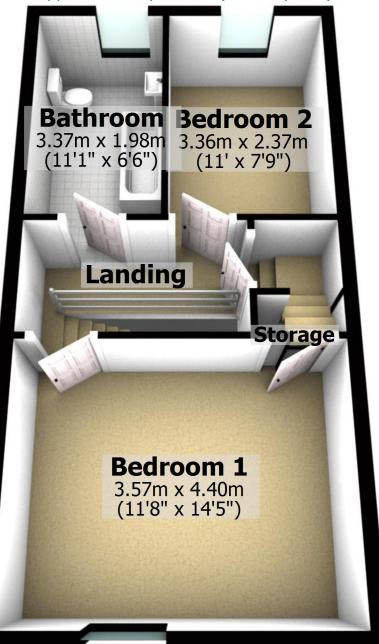

### **First Floor**

Approx. 39.1 sq. metres (421.0 sq. feet)

Second Floor
Approx. 25.3 sq. metres (272.5 sq. feet)

## **First Floor**

Approx. 39.1 sq. metres (421.0 sq. feet)