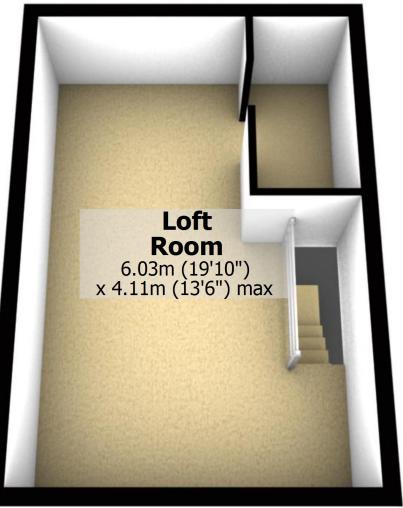

pprox. 15.0 sq. metres (161.2 sq. feet)



Total area: approx. 124.5 sq. metres (1340.1 sq. feet)

For illustritive purposes only. Not to scale. All sizes are approximate. Plan produced using PlanUp.

### **Ground Floor**

Approx. 45.1 sq. metres (485.4 sq. feet)



### **First Floor**

Approx. 39.1 sq. metres (421.0 sq. feet)



Second Floor
Approx. 25.3 sq. metres (272.5 sq. feet)



## **Basement**

Approx. 15.0 sq. metres (161.2 sq. feet)



Total area: approx. 124.5 sq. metres (1340.1 sq. feet)

For illustritive purposes only. Not to scale. All sizes are approximate.

Plan produced using PlanUp.

## **Ground Floor**

Approx. 45.1 sq. metres (485.4 sq. feet)



## **First Floor**

Approx. 39.1 sq. metres (421.0 sq. feet)



# **Second Floor**

Approx. 25.3 sq. metres (272.5 sq. feet)