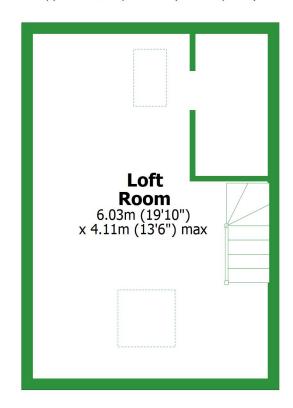

#### **Basement**

Approx. 15.0 sq. metres (161.2 sq. feet)



Total area: approx. 124.5 sq. metres (1340.1 sq. feet)

For illustritive purposes only. Not to scale. All sizes are approximate. Plan produced using PlanUp.

### **Ground Floor**

Approx. 45.1 sq. metres (485.4 sq. feet)



### **First Floor**

Approx. 39.1 sq. metres (421.0 sq. feet)



Second Floor
Approx. 25.3 sq. metres (272.5 sq. feet)



## **Basement**

Approx. 15.0 sq. metres (161.2 sq. feet)



Total area: approx. 124.5 sq. metres (1340.1 sq. feet)

For illustritive purposes only. Not to scale. All sizes are approximate.

Plan produced using PlanUp.

## **Ground Floor**

Approx. 45.1 sq. metres (485.4 sq. feet)



## **First Floor**

Approx. 39.1 sq. metres (421.0 sq. feet)



# **Second Floor**

Approx. 25.3 sq. metres (272.5 sq. feet)