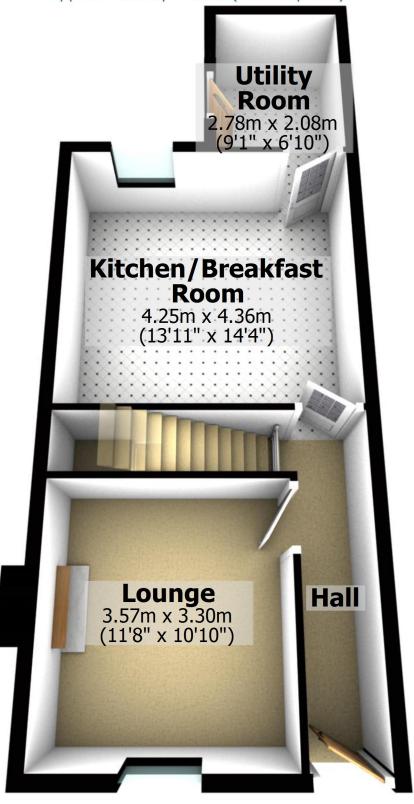

### **Ground Floor**

Approx. 45.1 sq. metres (485.4 sq. feet)

## **Ground Floor**

Approx. 45.1 sq. metres (485.4 sq. feet)