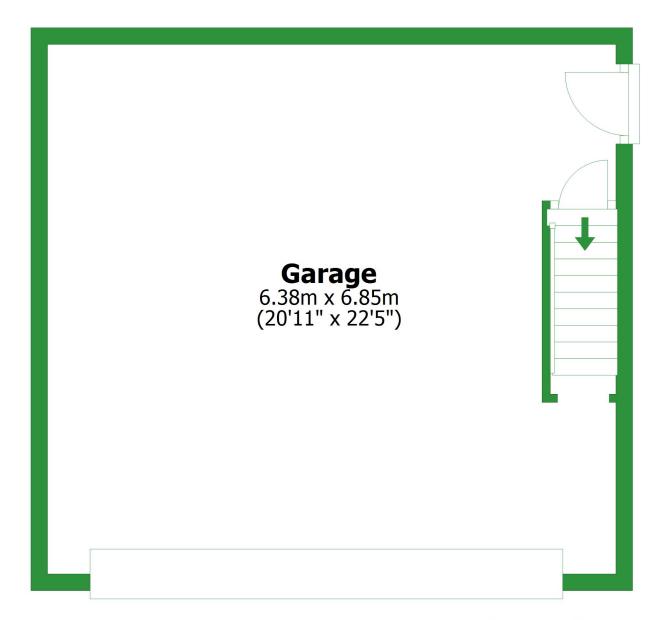

**Ground Floor**Approx. 159.3 sq. metres (1714.7 sq. feet)



Total area: approx. 280.7 sq. metres (3021.1 sq. feet)

For illustritive purposes only. Not to scale. All sizes are approximate. Plan produced using PlanUp.





#### **Ground Floor**

Approx. 43.7 sq. metres (469.9 sq. feet)



Total area: approx. 71.4 sq. metres (768.6 sq. feet)

For illustritive purposes only. Not to scale. All sizes are approximate. Plan produced using PlanUp.

# **First Floor**

Approx. 27.7 sq. metres (298.7 sq. feet)



### **Ground Floor**

Approx. 43.7 sq. metres (469.9 sq. feet)



Total area: approx. 71.4 sq. metres (768.6 sq. feet)

For illustritive purposes only. Not to scale. All sizes are approximate.

Plan produced using PlanUp.

# **First Floor**

Approx. 27.7 sq. metres (298.7 sq. feet)