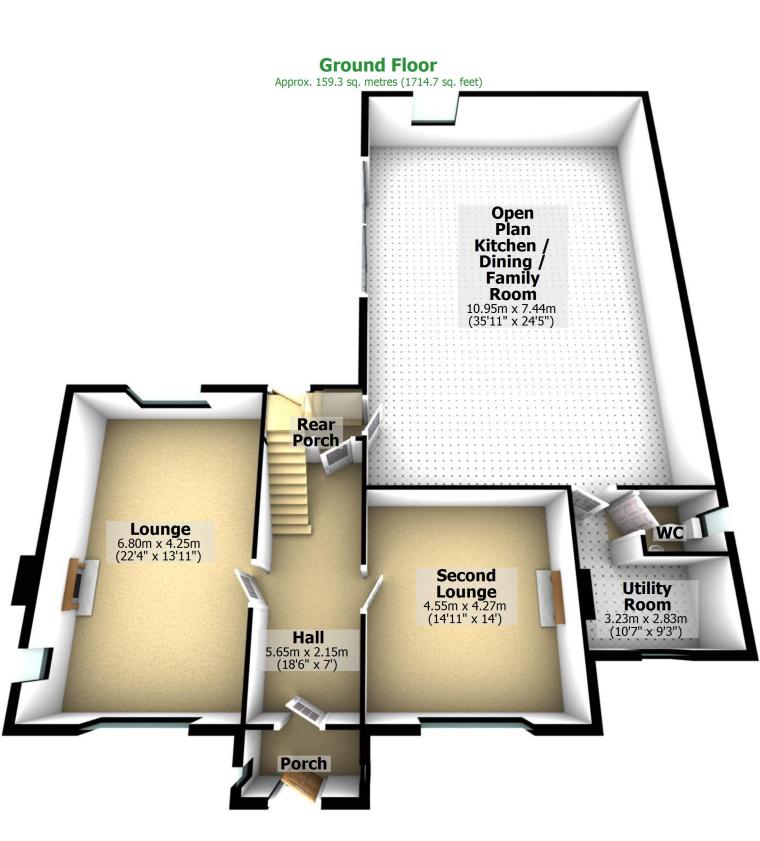

**Ground Floor**Approx. 159.3 sq. metres (1714.7 sq. feet)

Total area: approx. 280.7 sq. metres (3021.1 sq. feet)

For illustritive purposes only. Not to scale. All sizes are approximate. Plan produced using PlanUp.