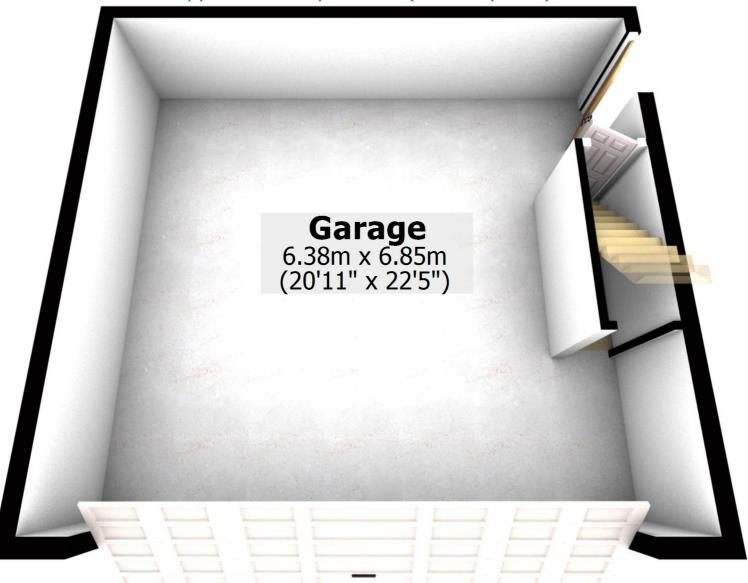

**Ground Floor**Approx. 159.3 sq. metres (1714.7 sq. feet)

Total area: approx. 280.7 sq. metres (3021.1 sq. feet)

For illustritive purposes only. Not to scale. All sizes are approximate. Plan produced using PlanUp.