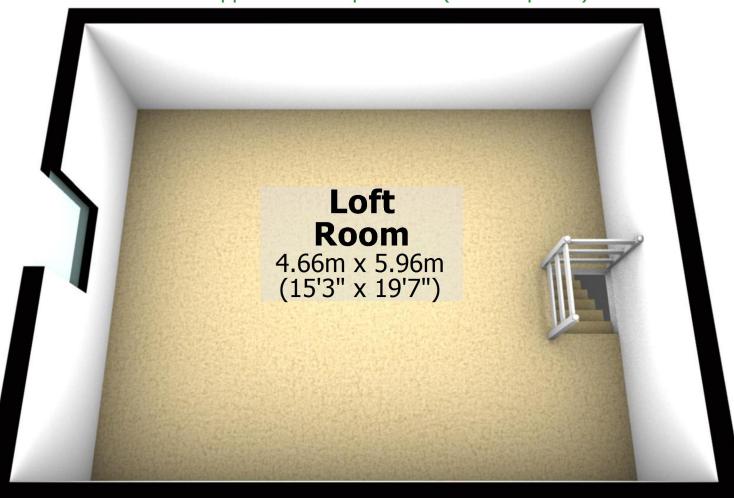

**Ground Floor**Approx. 159.3 sq. metres (1714.7 sq. feet)



Total area: approx. 280.7 sq. metres (3021.1 sq. feet)

For illustritive purposes only. Not to scale. All sizes are approximate. Plan produced using PlanUp.





#### **Ground Floor**

Approx. 43.7 sq. metres (469.9 sq. feet)



Total area: approx. 71.4 sq. metres (768.6 sq. feet)

For illustritive purposes only. Not to scale. All sizes are approximate. Plan produced using PlanUp.

# **First Floor**

Approx. 27.7 sq. metres (298.7 sq. feet)



### **Ground Floor**

Approx. 43.7 sq. metres (469.9 sq. feet)



Total area: approx. 71.4 sq. metres (768.6 sq. feet)

For illustritive purposes only. Not to scale. All sizes are approximate.

Plan produced using PlanUp.

# **First Floor**

Approx. 27.7 sq. metres (298.7 sq. feet)