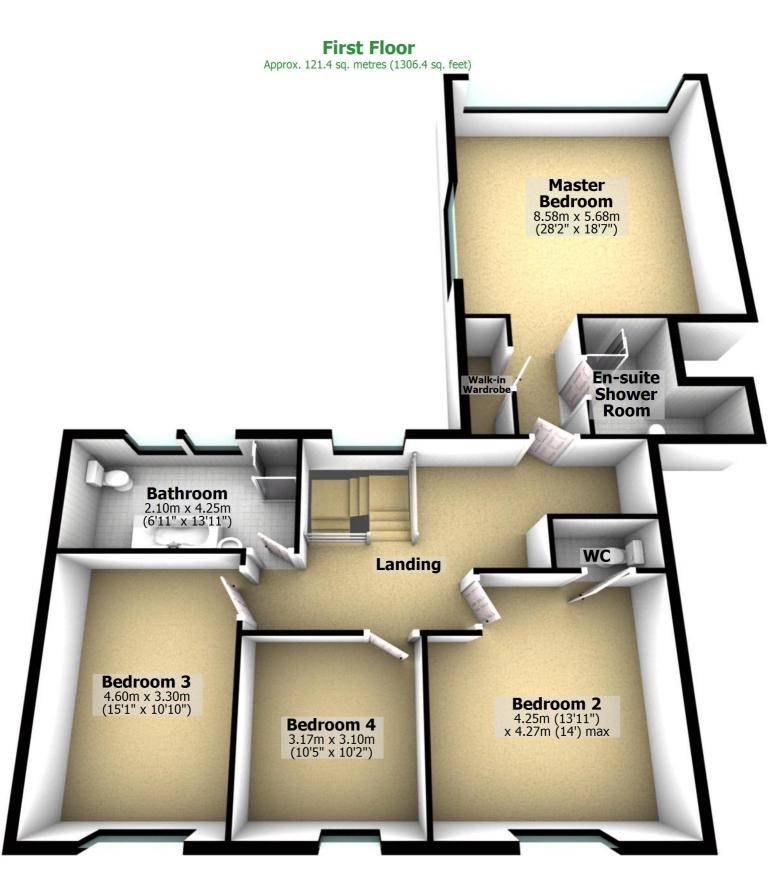

**Ground Floor**Approx. 159.3 sq. metres (1714.7 sq. feet)



Total area: approx. 280.7 sq. metres (3021.1 sq. feet)

For illustritive purposes only. Not to scale. All sizes are approximate. Plan produced using PlanUp.





#### **Ground Floor**

Approx. 43.7 sq. metres (469.9 sq. feet)



Total area: approx. 71.4 sq. metres (768.6 sq. feet)

For illustritive purposes only. Not to scale. All sizes are approximate. Plan produced using PlanUp.

# **First Floor**

Approx. 27.7 sq. metres (298.7 sq. feet)



### **Ground Floor**

Approx. 43.7 sq. metres (469.9 sq. feet)



Total area: approx. 71.4 sq. metres (768.6 sq. feet)

For illustritive purposes only. Not to scale. All sizes are approximate.

Plan produced using PlanUp.

# **First Floor**

Approx. 27.7 sq. metres (298.7 sq. feet)