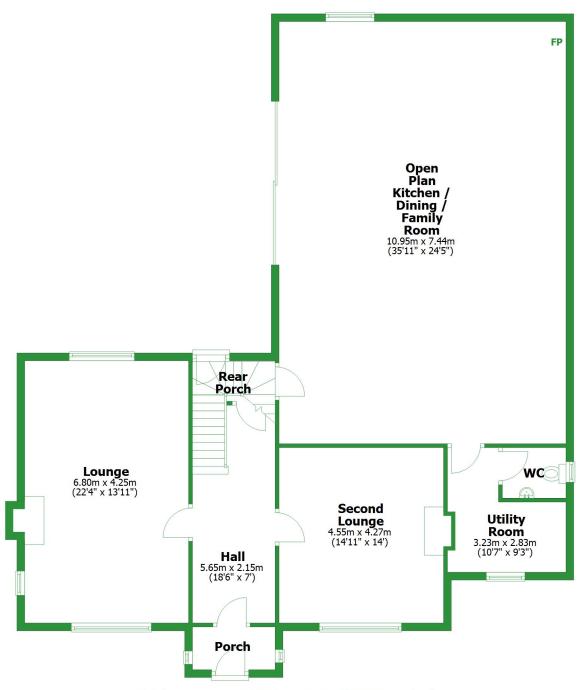

**Ground Floor**Approx. 159.3 sq. metres (1714.7 sq. feet)

Total area: approx. 280.7 sq. metres (3021.1 sq. feet)

For illustritive purposes only. Not to scale. All sizes are approximate. Plan produced using PlanUp.