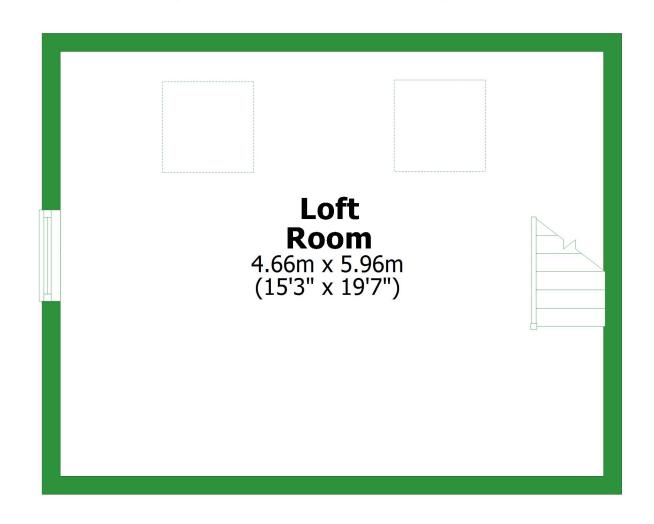

**Ground Floor**Approx. 159.3 sq. metres (1714.7 sq. feet)



Total area: approx. 280.7 sq. metres (3021.1 sq. feet)

For illustritive purposes only. Not to scale. All sizes are approximate. Plan produced using PlanUp.





#### **Ground Floor**

Approx. 43.7 sq. metres (469.9 sq. feet)



Total area: approx. 71.4 sq. metres (768.6 sq. feet)

For illustritive purposes only. Not to scale. All sizes are approximate. Plan produced using PlanUp.

# **First Floor**

Approx. 27.7 sq. metres (298.7 sq. feet)



### **Ground Floor**

Approx. 43.7 sq. metres (469.9 sq. feet)



Total area: approx. 71.4 sq. metres (768.6 sq. feet)

For illustritive purposes only. Not to scale. All sizes are approximate.

Plan produced using PlanUp.

# **First Floor**

Approx. 27.7 sq. metres (298.7 sq. feet)